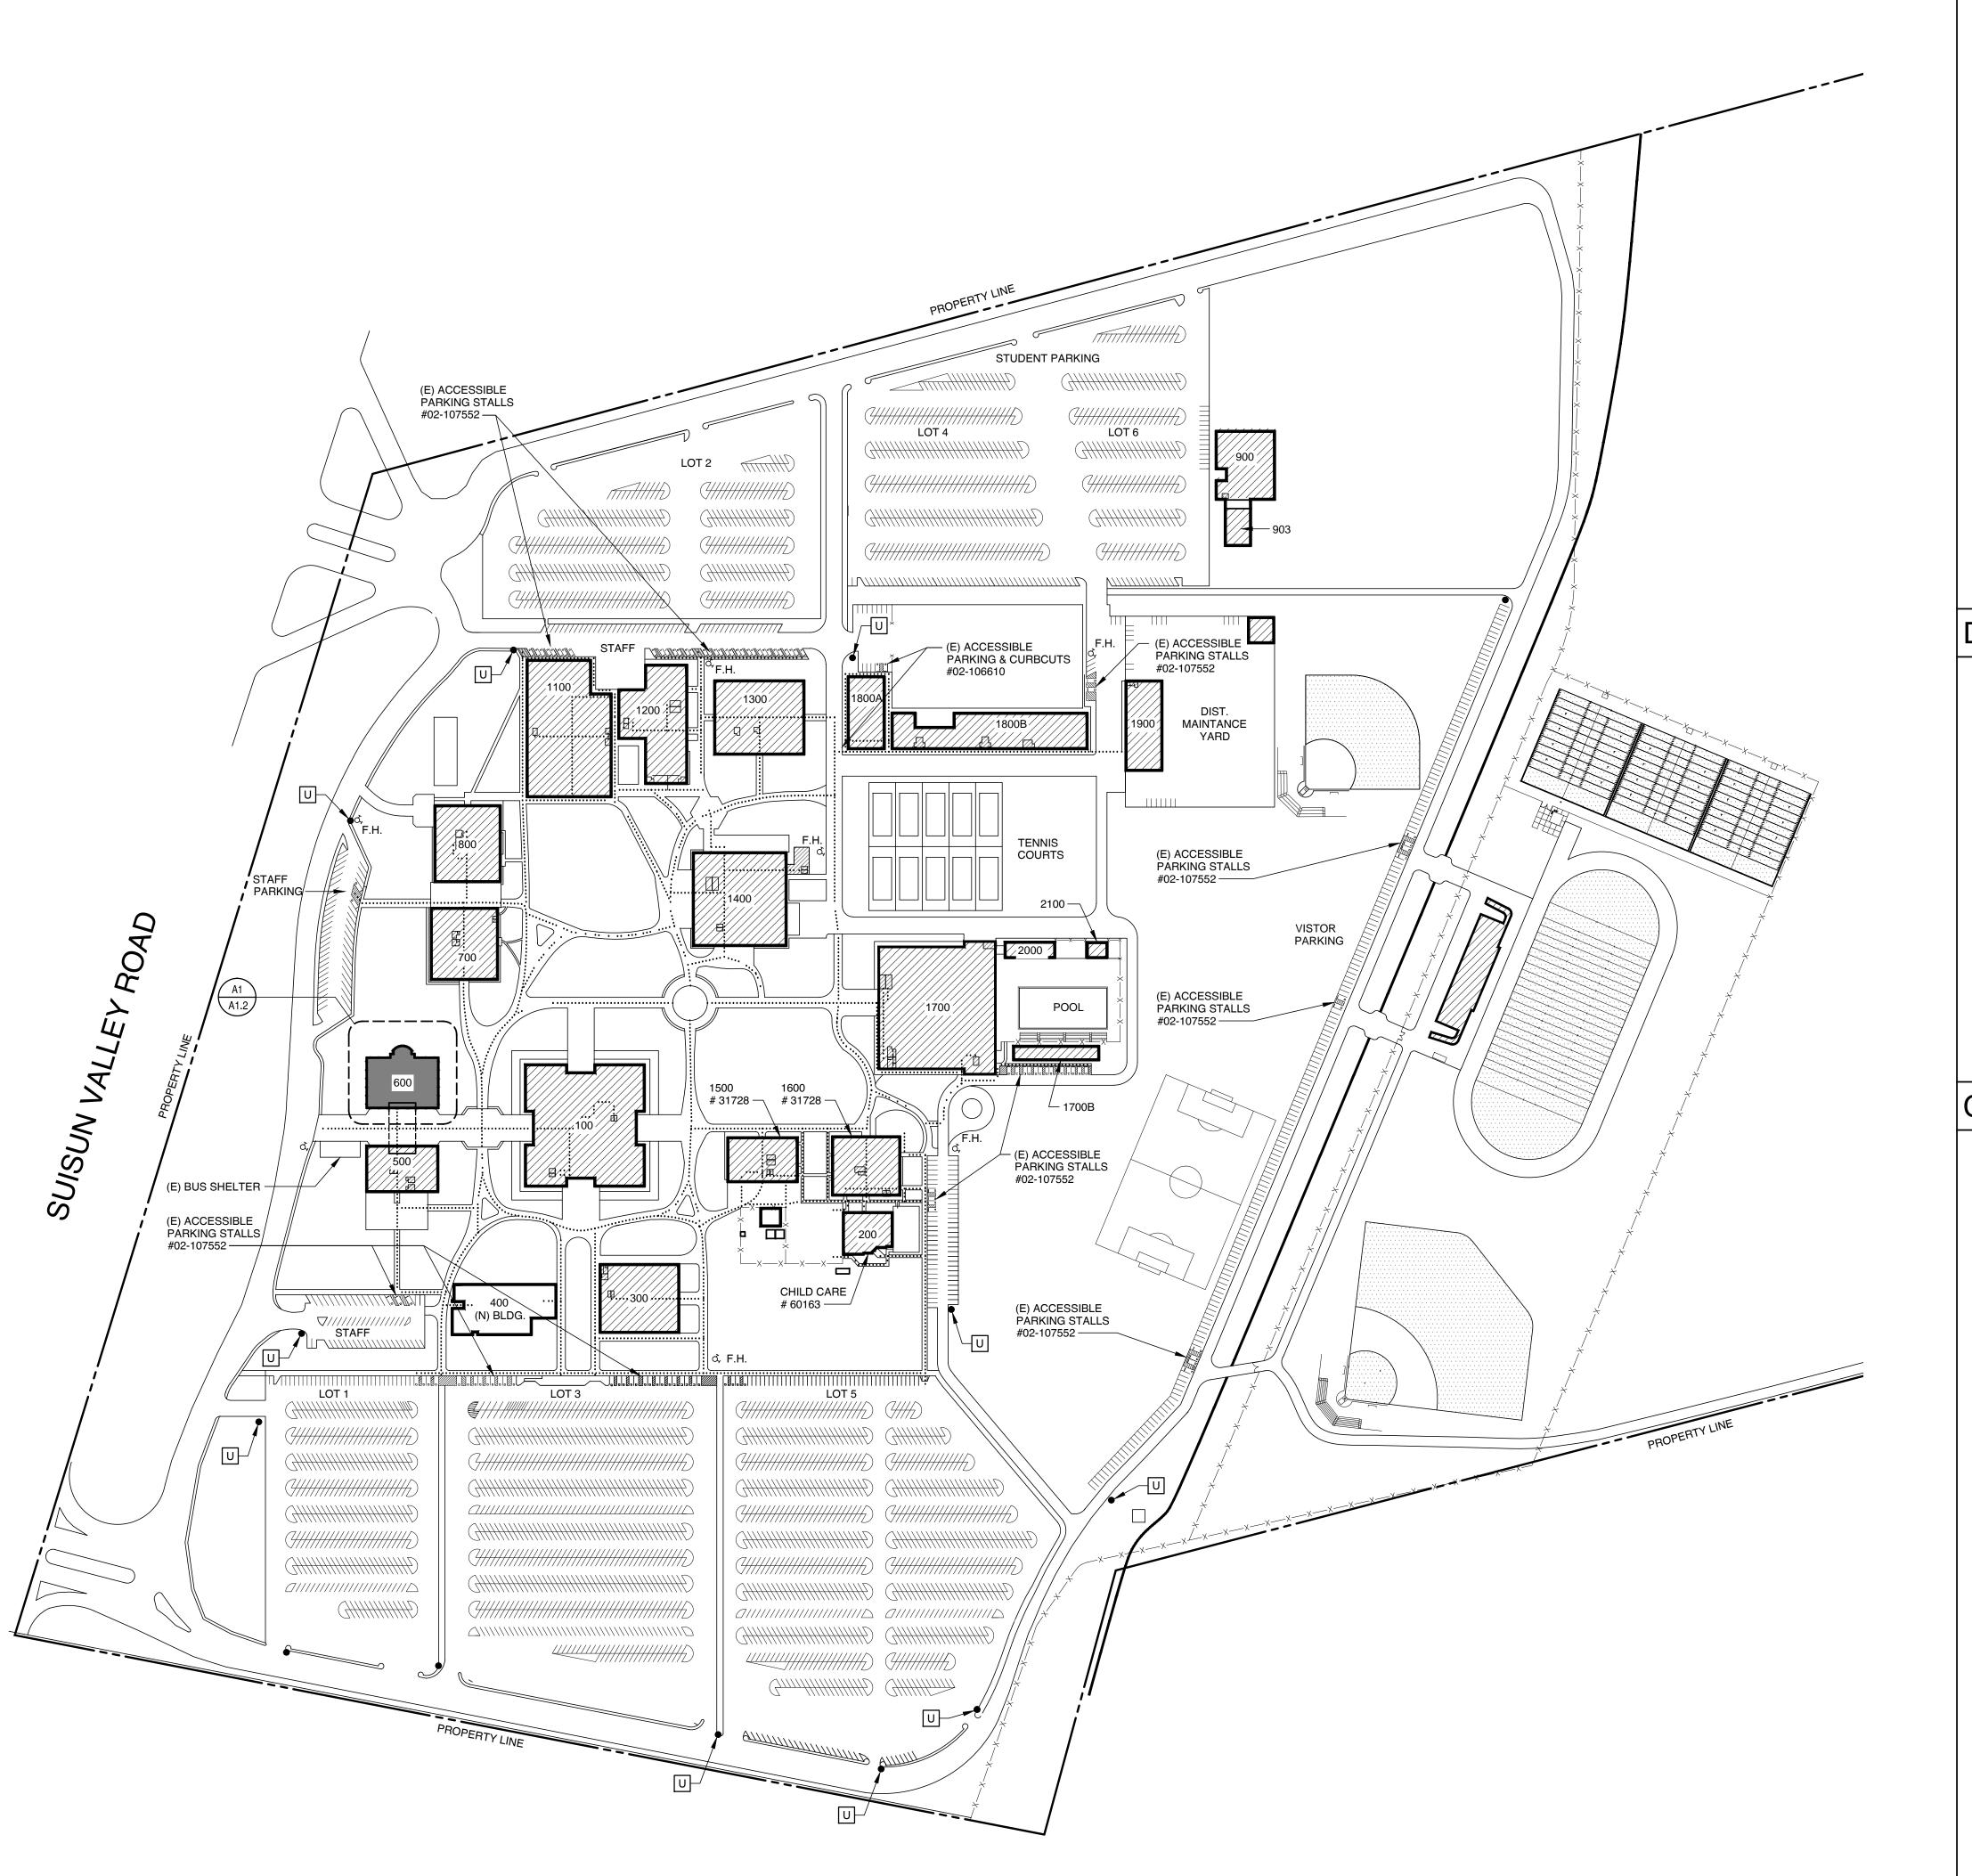

### GENERAL NOTES

- ALL PATHS OF TRAVEL SHALL BE ACCESSIBLE FROM ACCESSIBLE PARKING
  AND PUBLIC WAYS TO ALL BUILDINGS, ACCESSIBLE TOILETS AND
  PLAYFIELDS

  ON THE PROPERTY OF T
- ACCESSIBLE SITE ELEMENTS ARE TO COMPLY WITH CHAPTER 11B, 2001 CBC AND ADA REQUIREMENTS.
- 3. (E) ACCESSIBLE PARKING SPACES HAVE BEEN REVIEWED ON SITE AND VERIFIED FOR COMPLIANCE WITH SECTION 1129B, 2001 CBC, AND ADA REQUIREMENTS.
- 4. (E) ACCESSIBLE PATHS TO REMAIN HAVE BEEN REVIEWED ON SITE AND VERIFIED FROM STREET ENTRY AND FROM PARKING TO BUILDING GROUND LEVEL ACCESSIBLE ENTRANCES OF BUILDINGS TO BE MODERNIZED AND ARE IN COMPLIANCE WITH SECTIONS 1127B AND 1133B, 2001 CBC. WORK WHICH ALTERS OR NEW WORK AT ACCESSIBLE PATHS SHALL COMPLY WITH SAME.
- 5. SITE WALKWAYS AS INDICATED ON PLAN SHALL PROVIDE A BARRIER FREE PATH OF TRAVEL FOR PERSONS WITH DISABILITIES. WALK SURFACES SHALL BE CONSTRUCTED TO 48" MINIMUM UNOBSTRUCTED WIDTH WITH SLIP RESISTANT SURFACE PER SECTION 1133B.7, 2001 CBC. CROSS SLOPE SHALL NOT EXCEED 1/4" (2%) NOR EXCEED 5% IN DIRECTION OF TRAVEL. WALK SLOPES EXCEEDING 1:20 SHALL BE CONSTRUCTED TO CONFORM TO RAMP REQUIREMENTS. WALKS WITH A CONTINUOUS GRADIENT SHALL HAVE A 5 FOOT LEVEL AREA EACH 400 FEET. THERE SHALL BE NO ABRUPT CHANGES IN LEVEL OVER 1/4" OR 1/2" WITH BEVEL OF 1:2 SLOPE (1V:2H) PER CBC SECTION 1023.4.
- 6. THERE SHALL BE NO DROPS IN ELEVATION GREATER THAN 4" AT THE EDGE OF ANY ACCESSIBLE ROUTE, EXCEPT FOR WALKS ADJACENT TO PARKING AREAS WITH ACCEPTABLE 6" CURBS, OR AS DETAILED SPECIFICALLY AT NON-TYPICAL LOCATIONS.
- 7. ACCESSIBLE PATHS OF TRAVEL TO BE FREE OF GRATINGS WHEREVER POSSIBLE. GRATINGS LOCATED IN THE WALKWAY SURFACE SHALL HAVE GRID OPENINGS 1/2" MAX WIDE IN ONE DIRECTION ORIENTED PERPENDICULAR TO THE DOMINANT DIRECTION OF TRAVEL, SECTION 1133B.7.2, 2001 CBC.
- 8. CONTRACTOR TO VERIFY THAT ALL BARRIERS IN THE PATH OF TRAVEL HAVE BEEN REMOVED PER SECTION 1023 AND THAT THE ACCESSIBLE ROUTES OF TRAVEL COMPLY W/ SECTION 1127B AND 1133B.7, 2001 CBC.

### D5 NOTES

AREA OF NEW WORK IN THIS CONTRACT (BUILDING 600)

EXISTING BUILDINGS  $\underline{\mathsf{NOT}}$  IN THIS CONTRACT

EXISTING ACCESSIBLE RESTROOM(S)

C, F.H. EXISTING FIRE HYDRANT

"UNAUTHORIZED PARKING" SIGNAGE, APPL: #02-107552

→ ALL-WEATHER SURFACE EMERGENCY VEHICLE ACCESS

..... ACCESSIBLE PATH OF TRAVEL

NOTE:
PATH OF TRAVEL AS INDICATED IS A BARRIER-FREE ACCESS WITHOUT ANY ABRUPT VERTICAL CHANGES EXCEEDING 1/2" AT 1:2 MAX. SLOPE, EXCEPT THAT LEVEL CHANGE DOES NOT EXCEED 1/4" VERTICAL. SLOPE NOT TO EXCEED 1:20, CROSS SLOPE NOT TO EXCEED 1:50. CONTRACTOR TO VERIFY THAT ALL BARRIERS IN THE

### C5 LEGEND

|                              | EXISTING BUILDING SUMMARY |                |
|------------------------------|---------------------------|----------------|
| BLDG. NO.                    | DSA APPL. NO.             | AREA           |
| 100                          | 01-102029, 31727, 43623   | 49,600 S.F.    |
| 200                          | 60163, 43623              | 9,562 S.F.     |
| 300                          | 31728, 43623, 31407       | 24,240 S.F.    |
| 400                          | 02-100548                 | 1,440 S.F.     |
| 500                          | 31728, 43623, 31407       | 11,616 S.F.    |
| 600                          | 31728, 43623, 31407       | 13,056 S.F.    |
| 700                          | 31728, 43623, 31407       | 16,864 S.F.    |
| 800                          | 40427, 43623              | 17,856 S.F.    |
| 900                          | 38943, 43623              | 2,447 S.F.     |
| 1100                         | 28325                     | 17,500 S.F.    |
| 1200                         | 35987, 43623              | 25,251 S.F.    |
| 1300                         | 40427, 43623              | 12,400 S.F.    |
| 1400                         | 31727, 43623              | 30,976 S.F.    |
| 1500                         | 31728, 43623, 31407       | 11,616 S.F.    |
| 1600                         | 31728, 43623, 31407       | 14,336 S.F.    |
| 1700                         | 32298, 43623, 02-103762   | 48,201 S.F.    |
| 1700B                        |                           |                |
| 1800A                        | 34859, 43623              | 9,660 S.F.     |
| 1800B                        | 34859, 43623, 02-106610   | 24,610 S.F.    |
| 1900                         | 31728, 43623, 31407       | 10,730 S.F.    |
| 2000                         | 31728, 31407              | 3,100 S.F.     |
| 2100                         | 32556, 43623              | 3,500 S.F.     |
| 2500                         | 33490, 33013, 43623       |                |
| SWIMMING<br>POOL             | 32556, 43623              | 12,320 S.F.    |
| ARCH.<br>BARRIERS<br>PROJECT | 43623                     |                |
| ADA<br>+ FA<br>UPGRADES      | 02-103473                 | CAMPUS<br>WIDE |