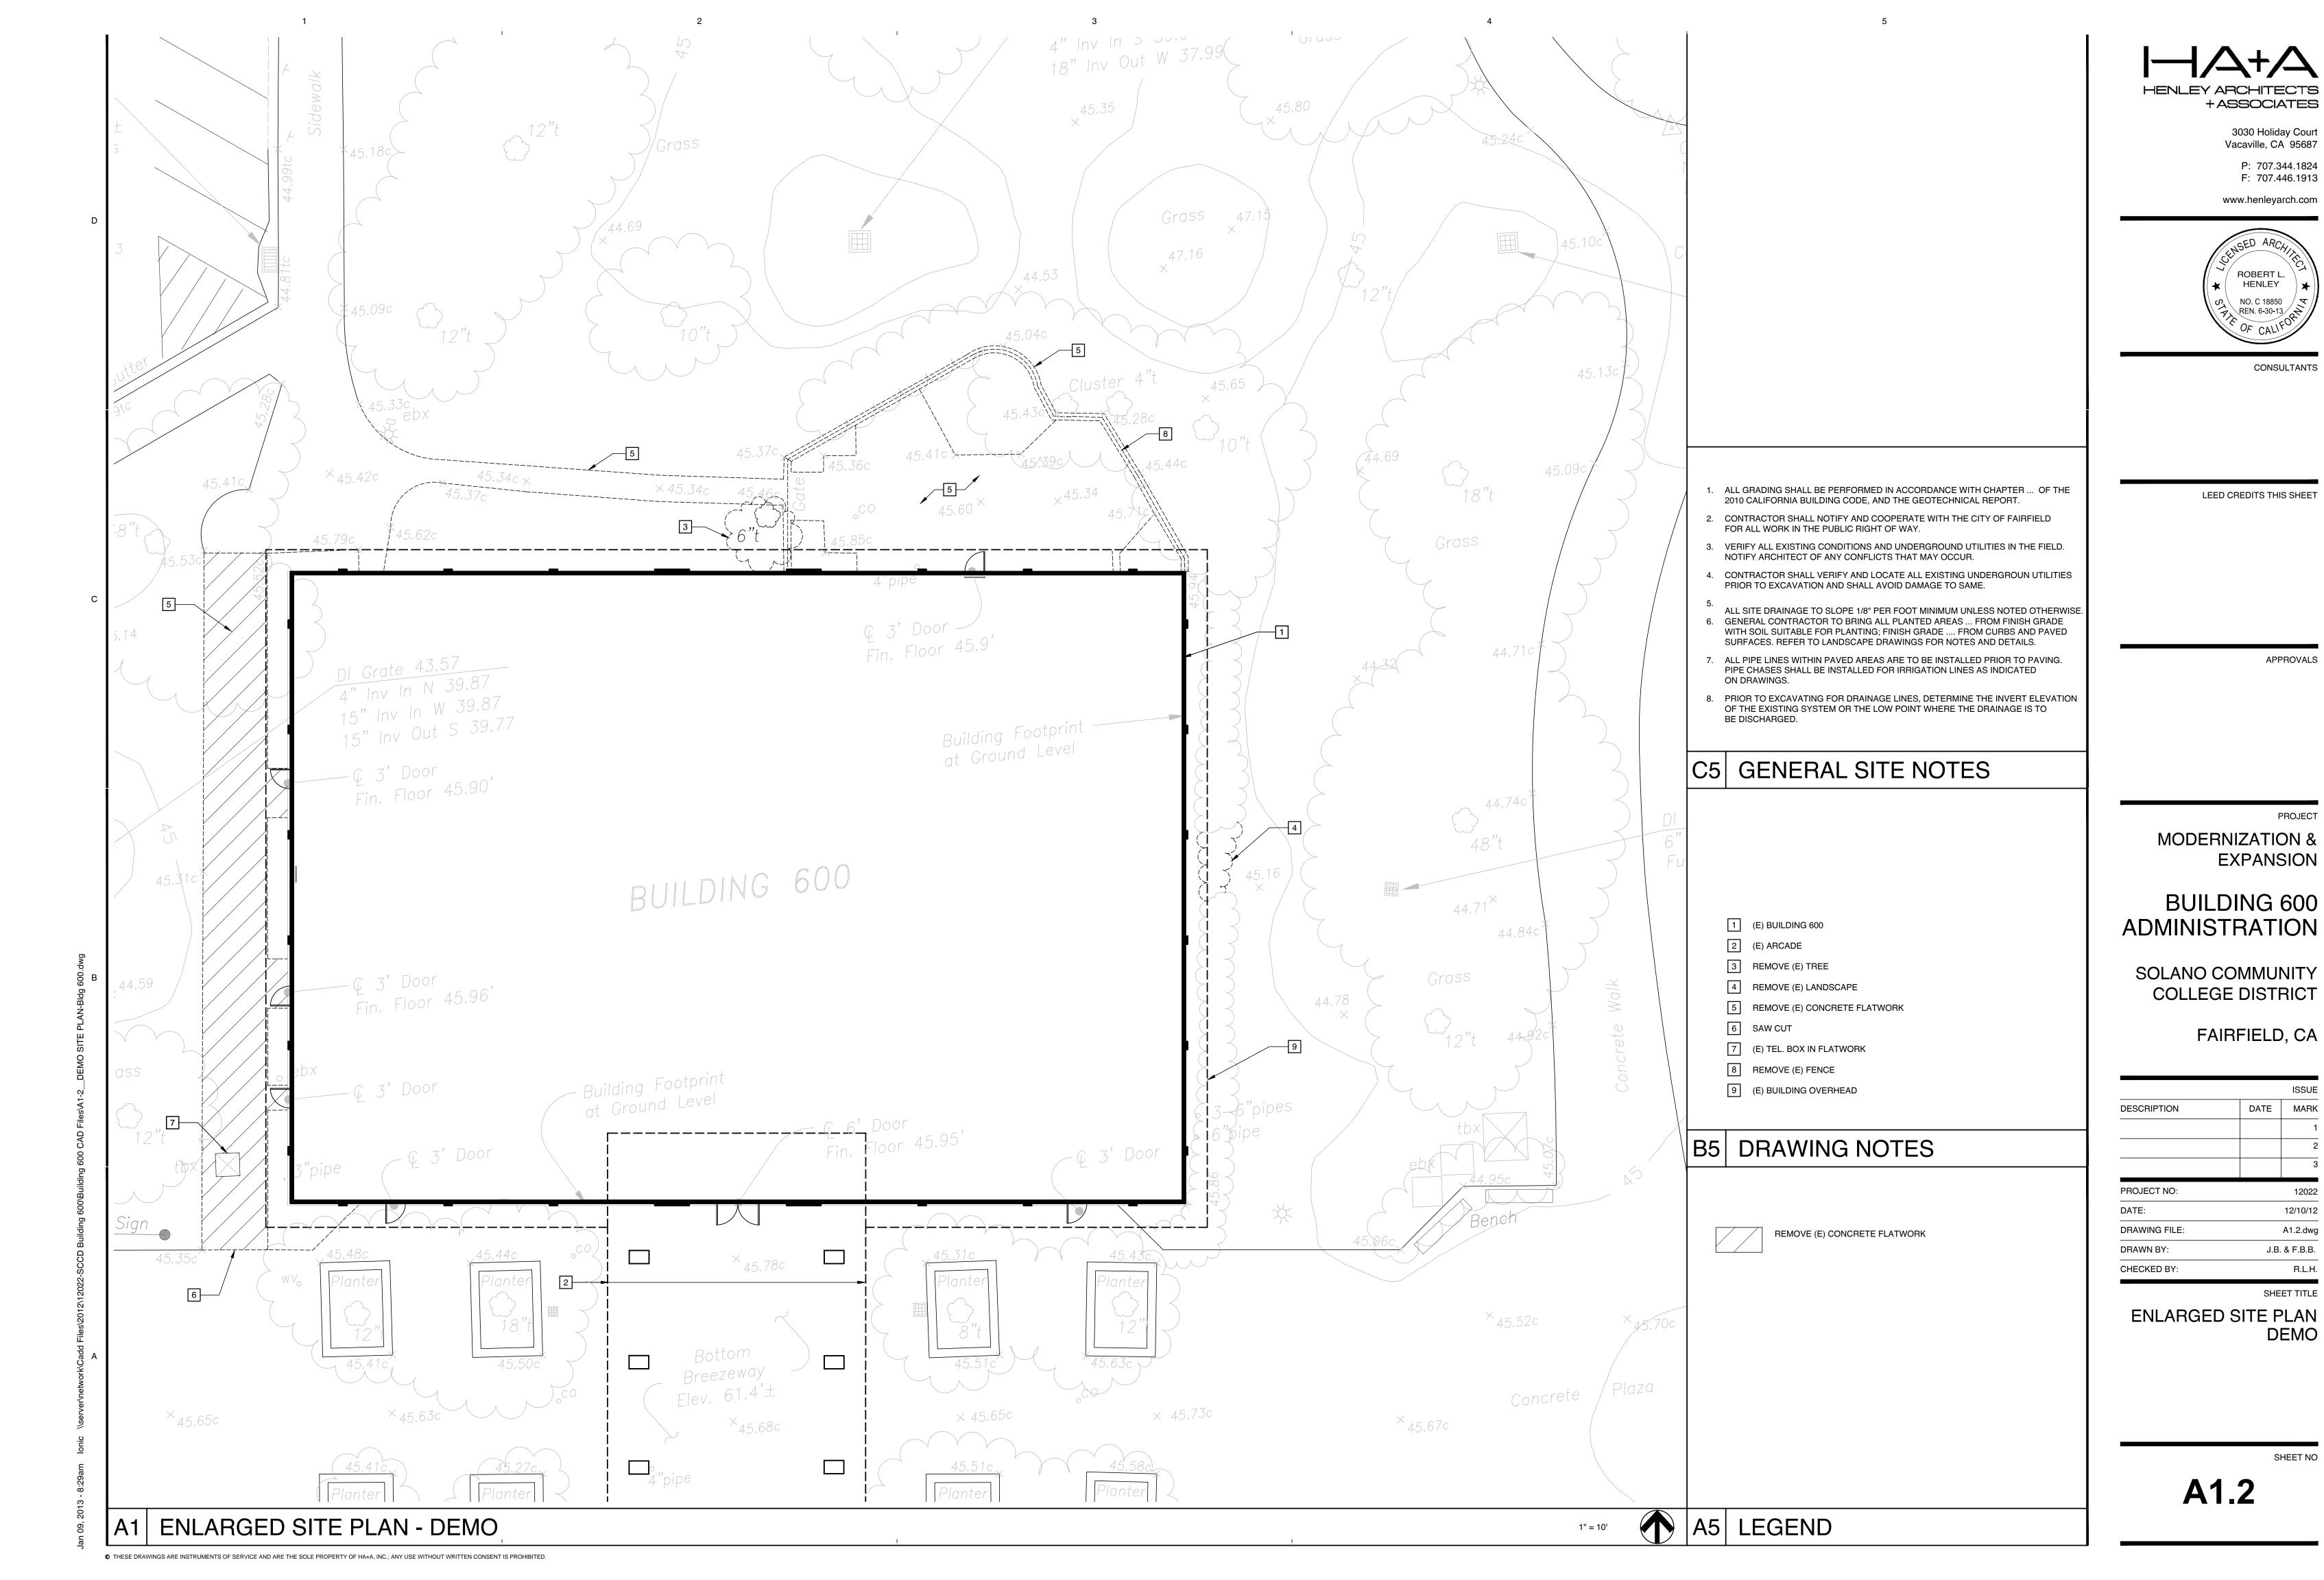

### BUILDING 600 ADMINISTRATION

SOLANO COMMUNITY COLLEGE DISTRICT

FAIRFIELD, CA

|               |      | ISSUE     |
|---------------|------|-----------|
| DESCRIPTION   | DATE | MARK      |
|               |      | 1         |
|               |      | 2         |
|               |      | 3         |
| PROJECT NO:   |      | 12022     |
| DATE:         |      | 12/10/12  |
| DRAWING FILE: |      | A2.1.dwg  |
| DRAWN BY:     |      | J.B.      |
| CHECKED BY:   |      | R.L.H.    |
|               | SHE  | ET TITI E |

SHEET TIT

DEMOLITION FLOOR PLAN

SHEET N

**A2.1** 

© THESE DRAWINGS ARE INSTRUMENTS OF SERVICE AND ARE THE SOLE PROPERTY OF HA+A, INC.; ANY USE WITHOUT WRITTEN CONSENT IS PROHIBITED.

3030 Holiday Court Vacaville, CA 95687