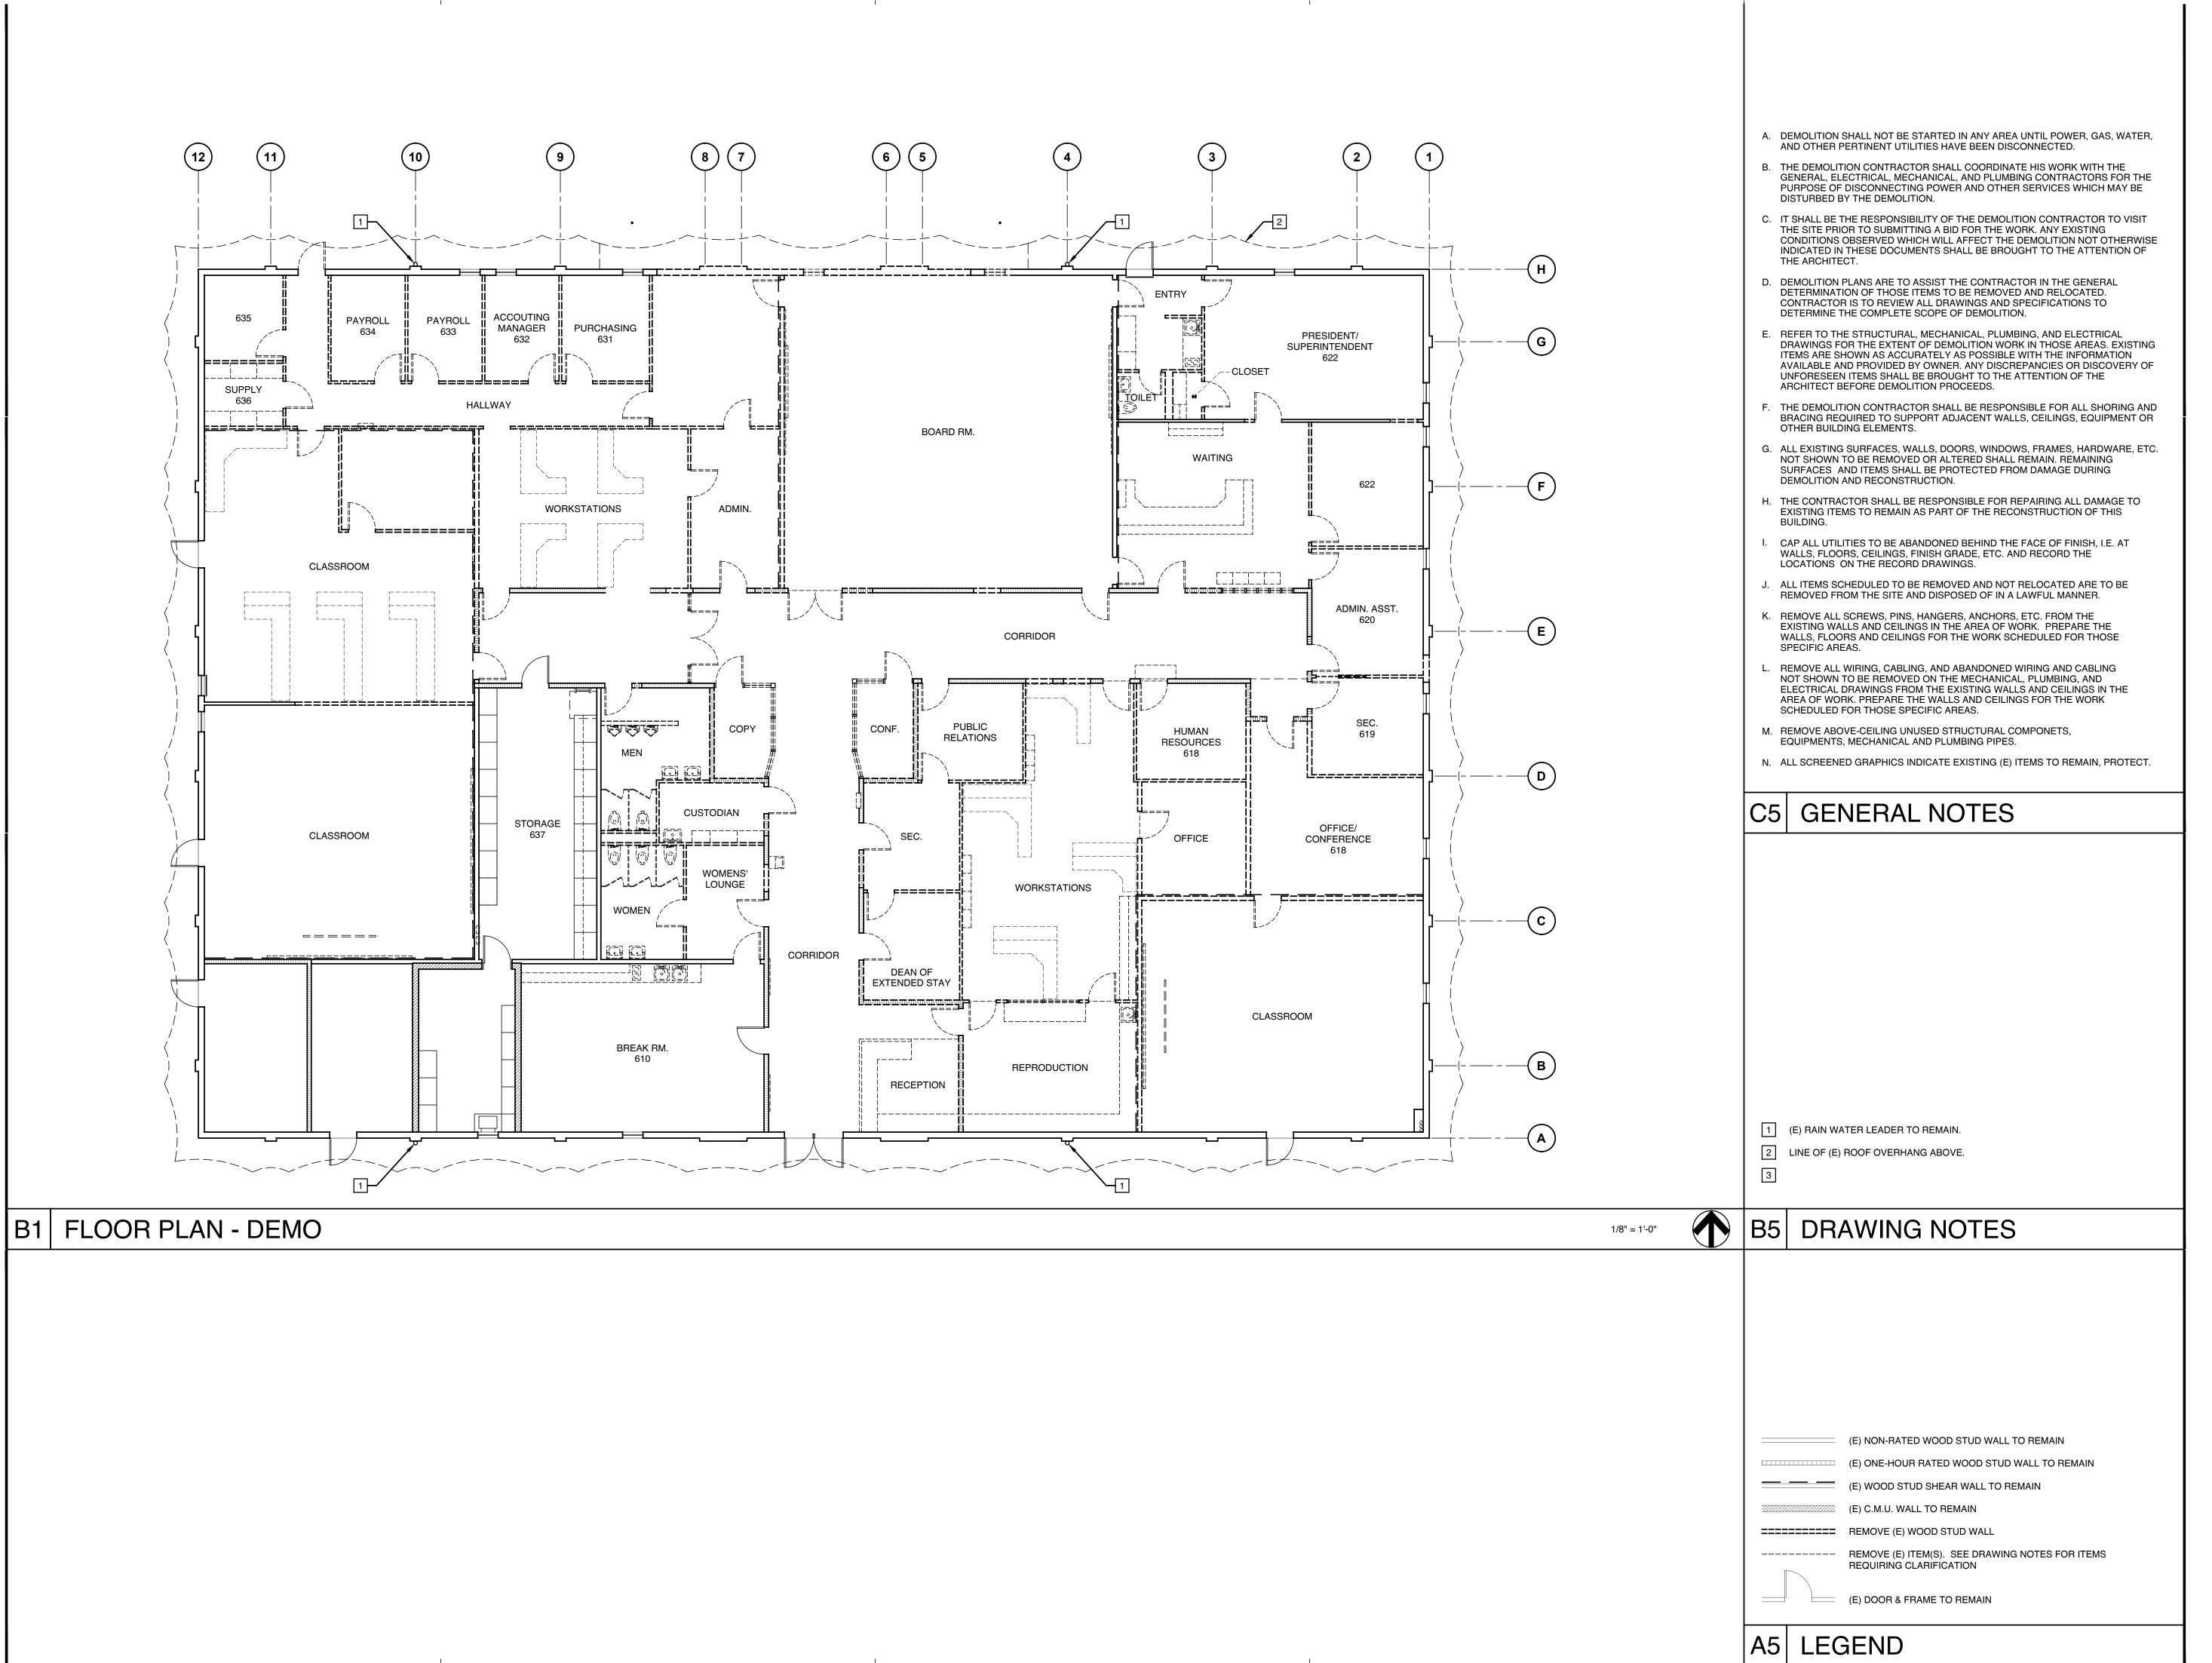

### BUILDING 600 ADMINISTRATION

SOLANO COMMUNITY COLLEGE DISTRICT

FAIRFIELD, CA

|               |      | ISSUE     |
|---------------|------|-----------|
| DESCRIPTION   | DATE | MARK      |
|               |      | 1         |
|               |      | 2         |
|               |      | 3         |
| PROJECT NO:   |      | 12022     |
| DATE:         |      | 12/10/12  |
| DRAWING FILE: |      | A2.1.dwg  |
| DRAWN BY:     |      | J.B.      |
| CHECKED BY:   |      | R.L.H.    |
|               | SHE  | ET TITI E |

SHEET TIT

DEMOLITION FLOOR PLAN

SHEET N

**A2.1** 

© THESE DRAWINGS ARE INSTRUMENTS OF SERVICE AND ARE THE SOLE PROPERTY OF HA+A, INC.; ANY USE WITHOUT WRITTEN CONSENT IS PROHIBITED.

3030 Holiday Court Vacaville, CA 95687