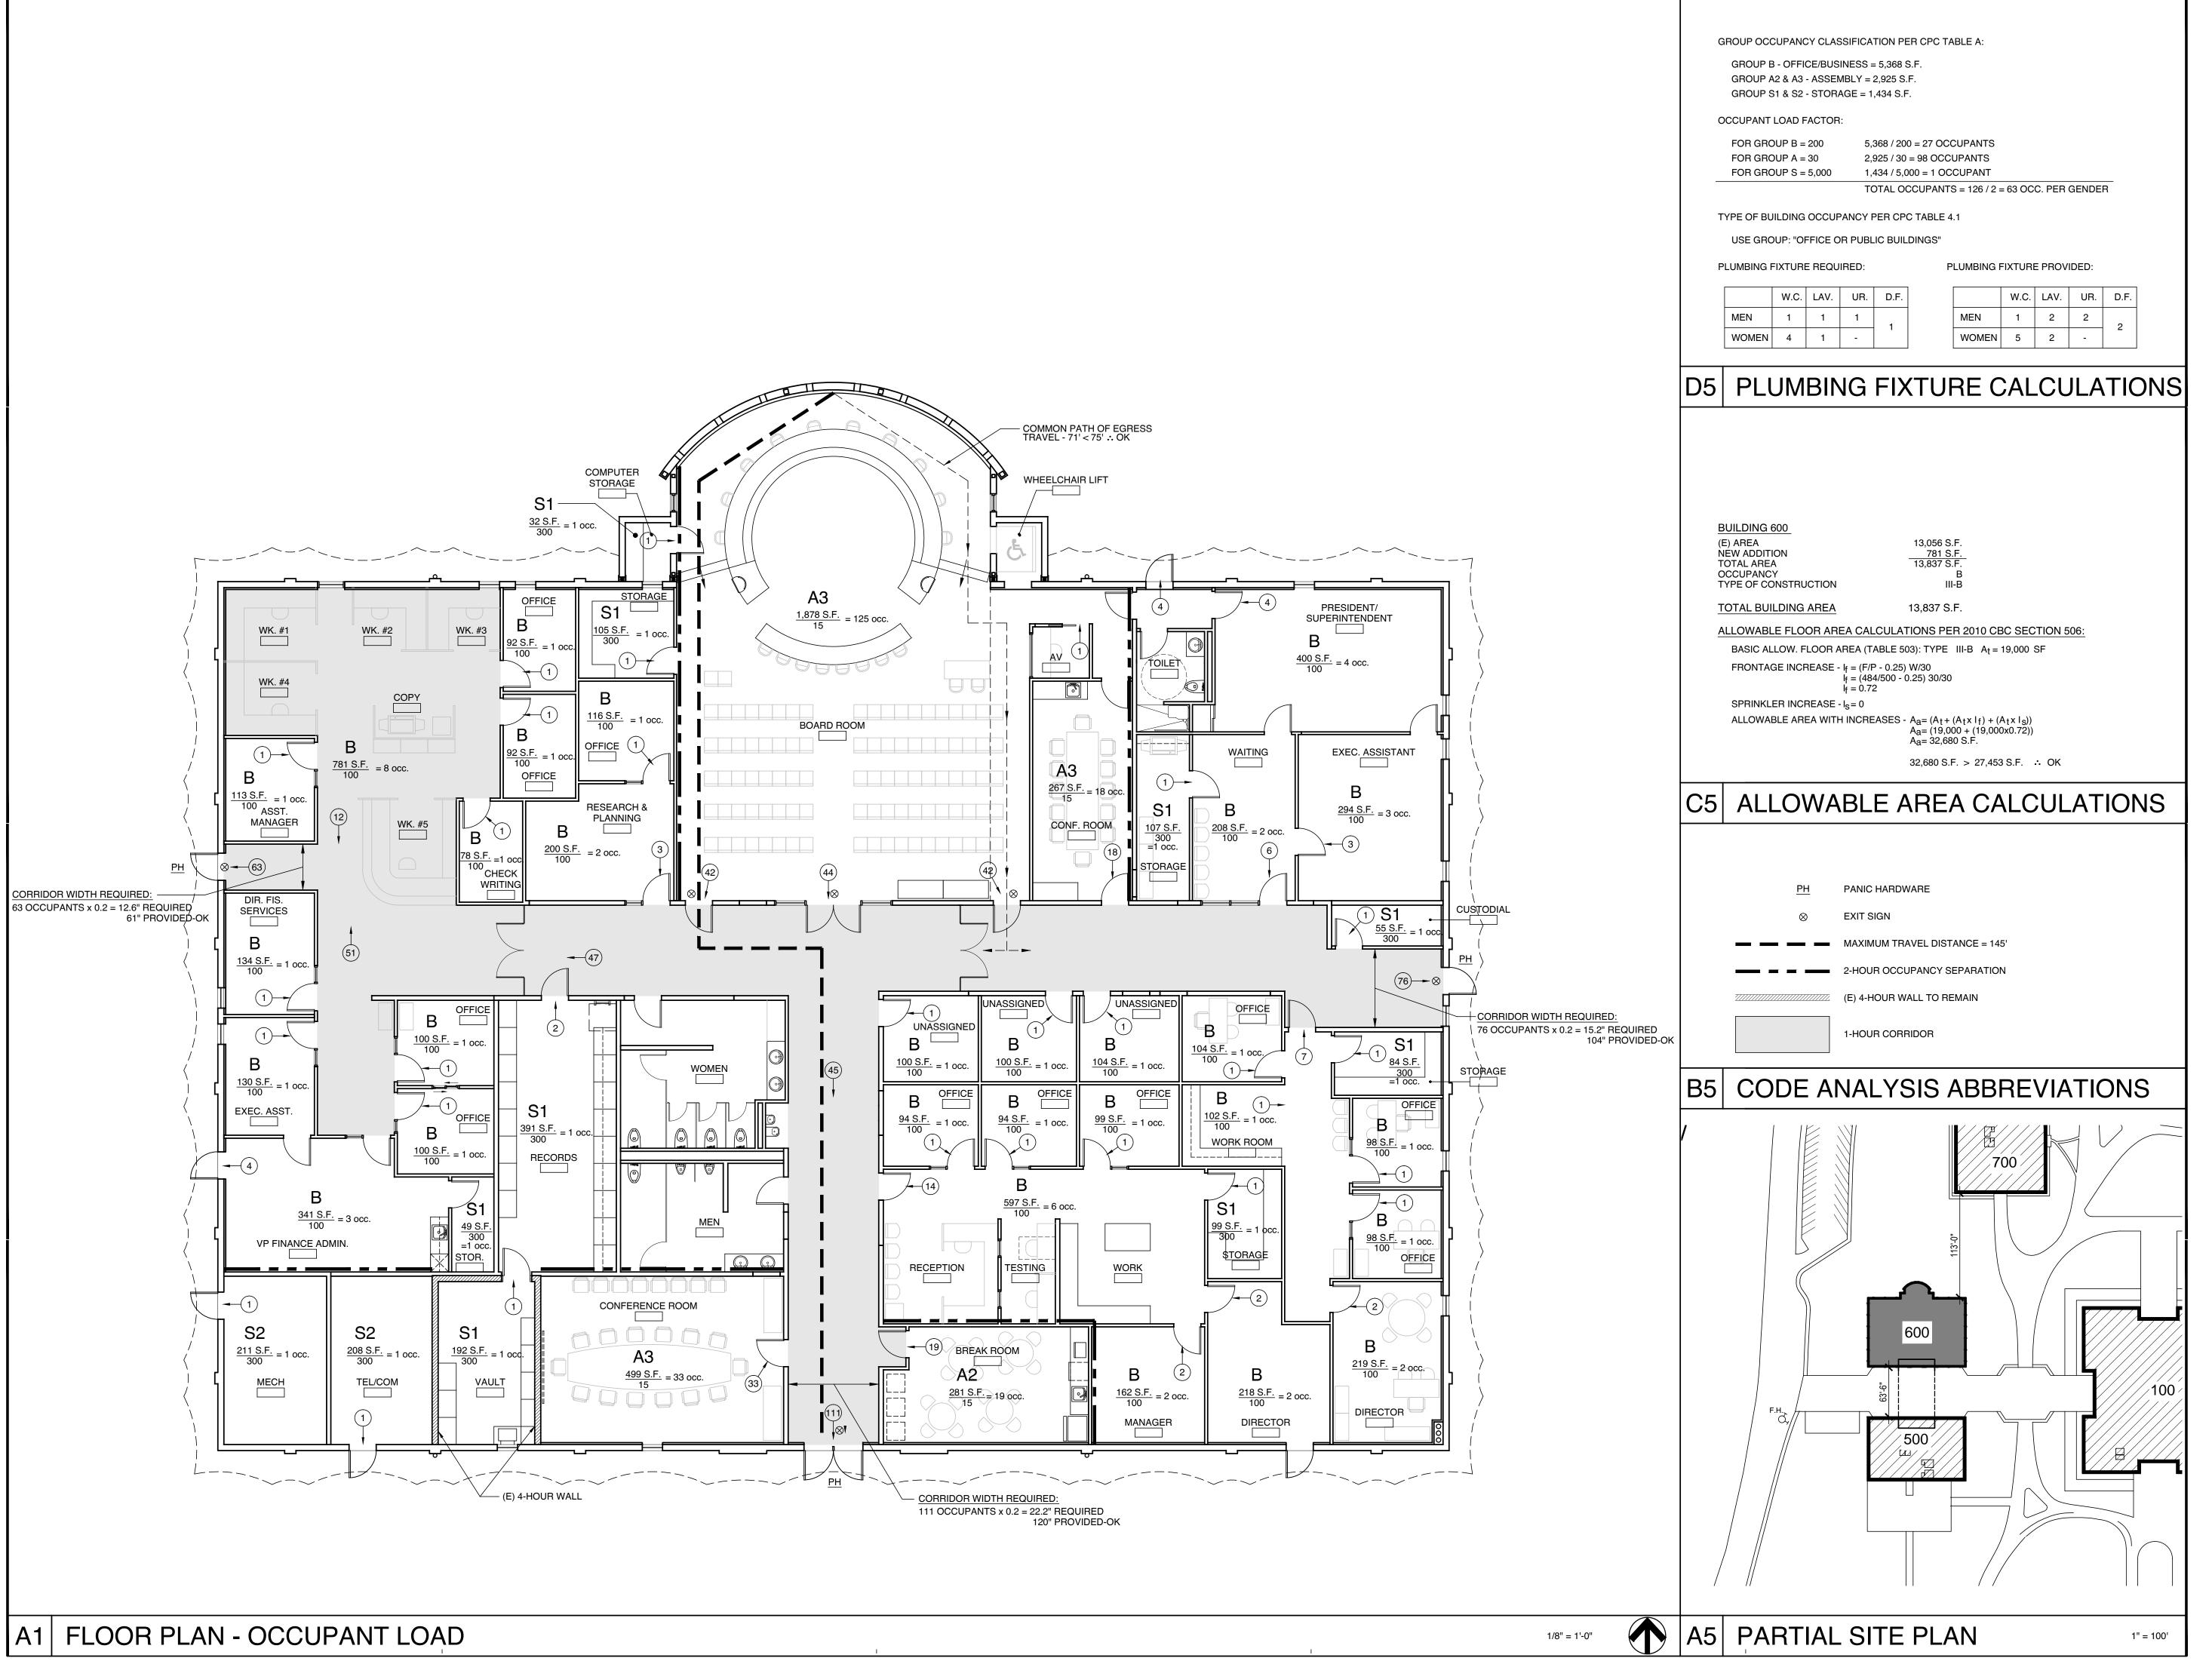

### FAIRFIELD, CA

|              |          | ISSUE    |  |
|--------------|----------|----------|--|
| ESCRIPTION   | DATE     | MARK     |  |
|              |          | 1        |  |
|              |          | 2        |  |
|              |          | 3        |  |
| ROJECT NO:   | 12022    |          |  |
| ATE:         | 12/10/12 |          |  |
| RAWING FILE: | A1.1.dwg |          |  |
| RAWN BY:     | J.B.     |          |  |
| HECKED BY:   |          | R.L.H.   |  |
|              | SHE      | ET TITLE |  |

**OVERALL SITE PLAN** 

J. . \_

A1.1

= 160'

A5 (E) BUILDING SUMMARY

| SCRIPTION   | DATE | MARK       |
|-------------|------|------------|
|             |      | 1          |
|             |      | 2          |
|             |      | 3          |
| OJECT NO:   |      | 12022      |
| TE:         |      | 12/10/12   |
| AWING FILE: |      | A1.3.dwg   |
| AWN BY:     | J.B  | . & F.B.B. |
| ECKED BY:   |      | R.L.H.     |
|             | SHE  | ET TITLE   |