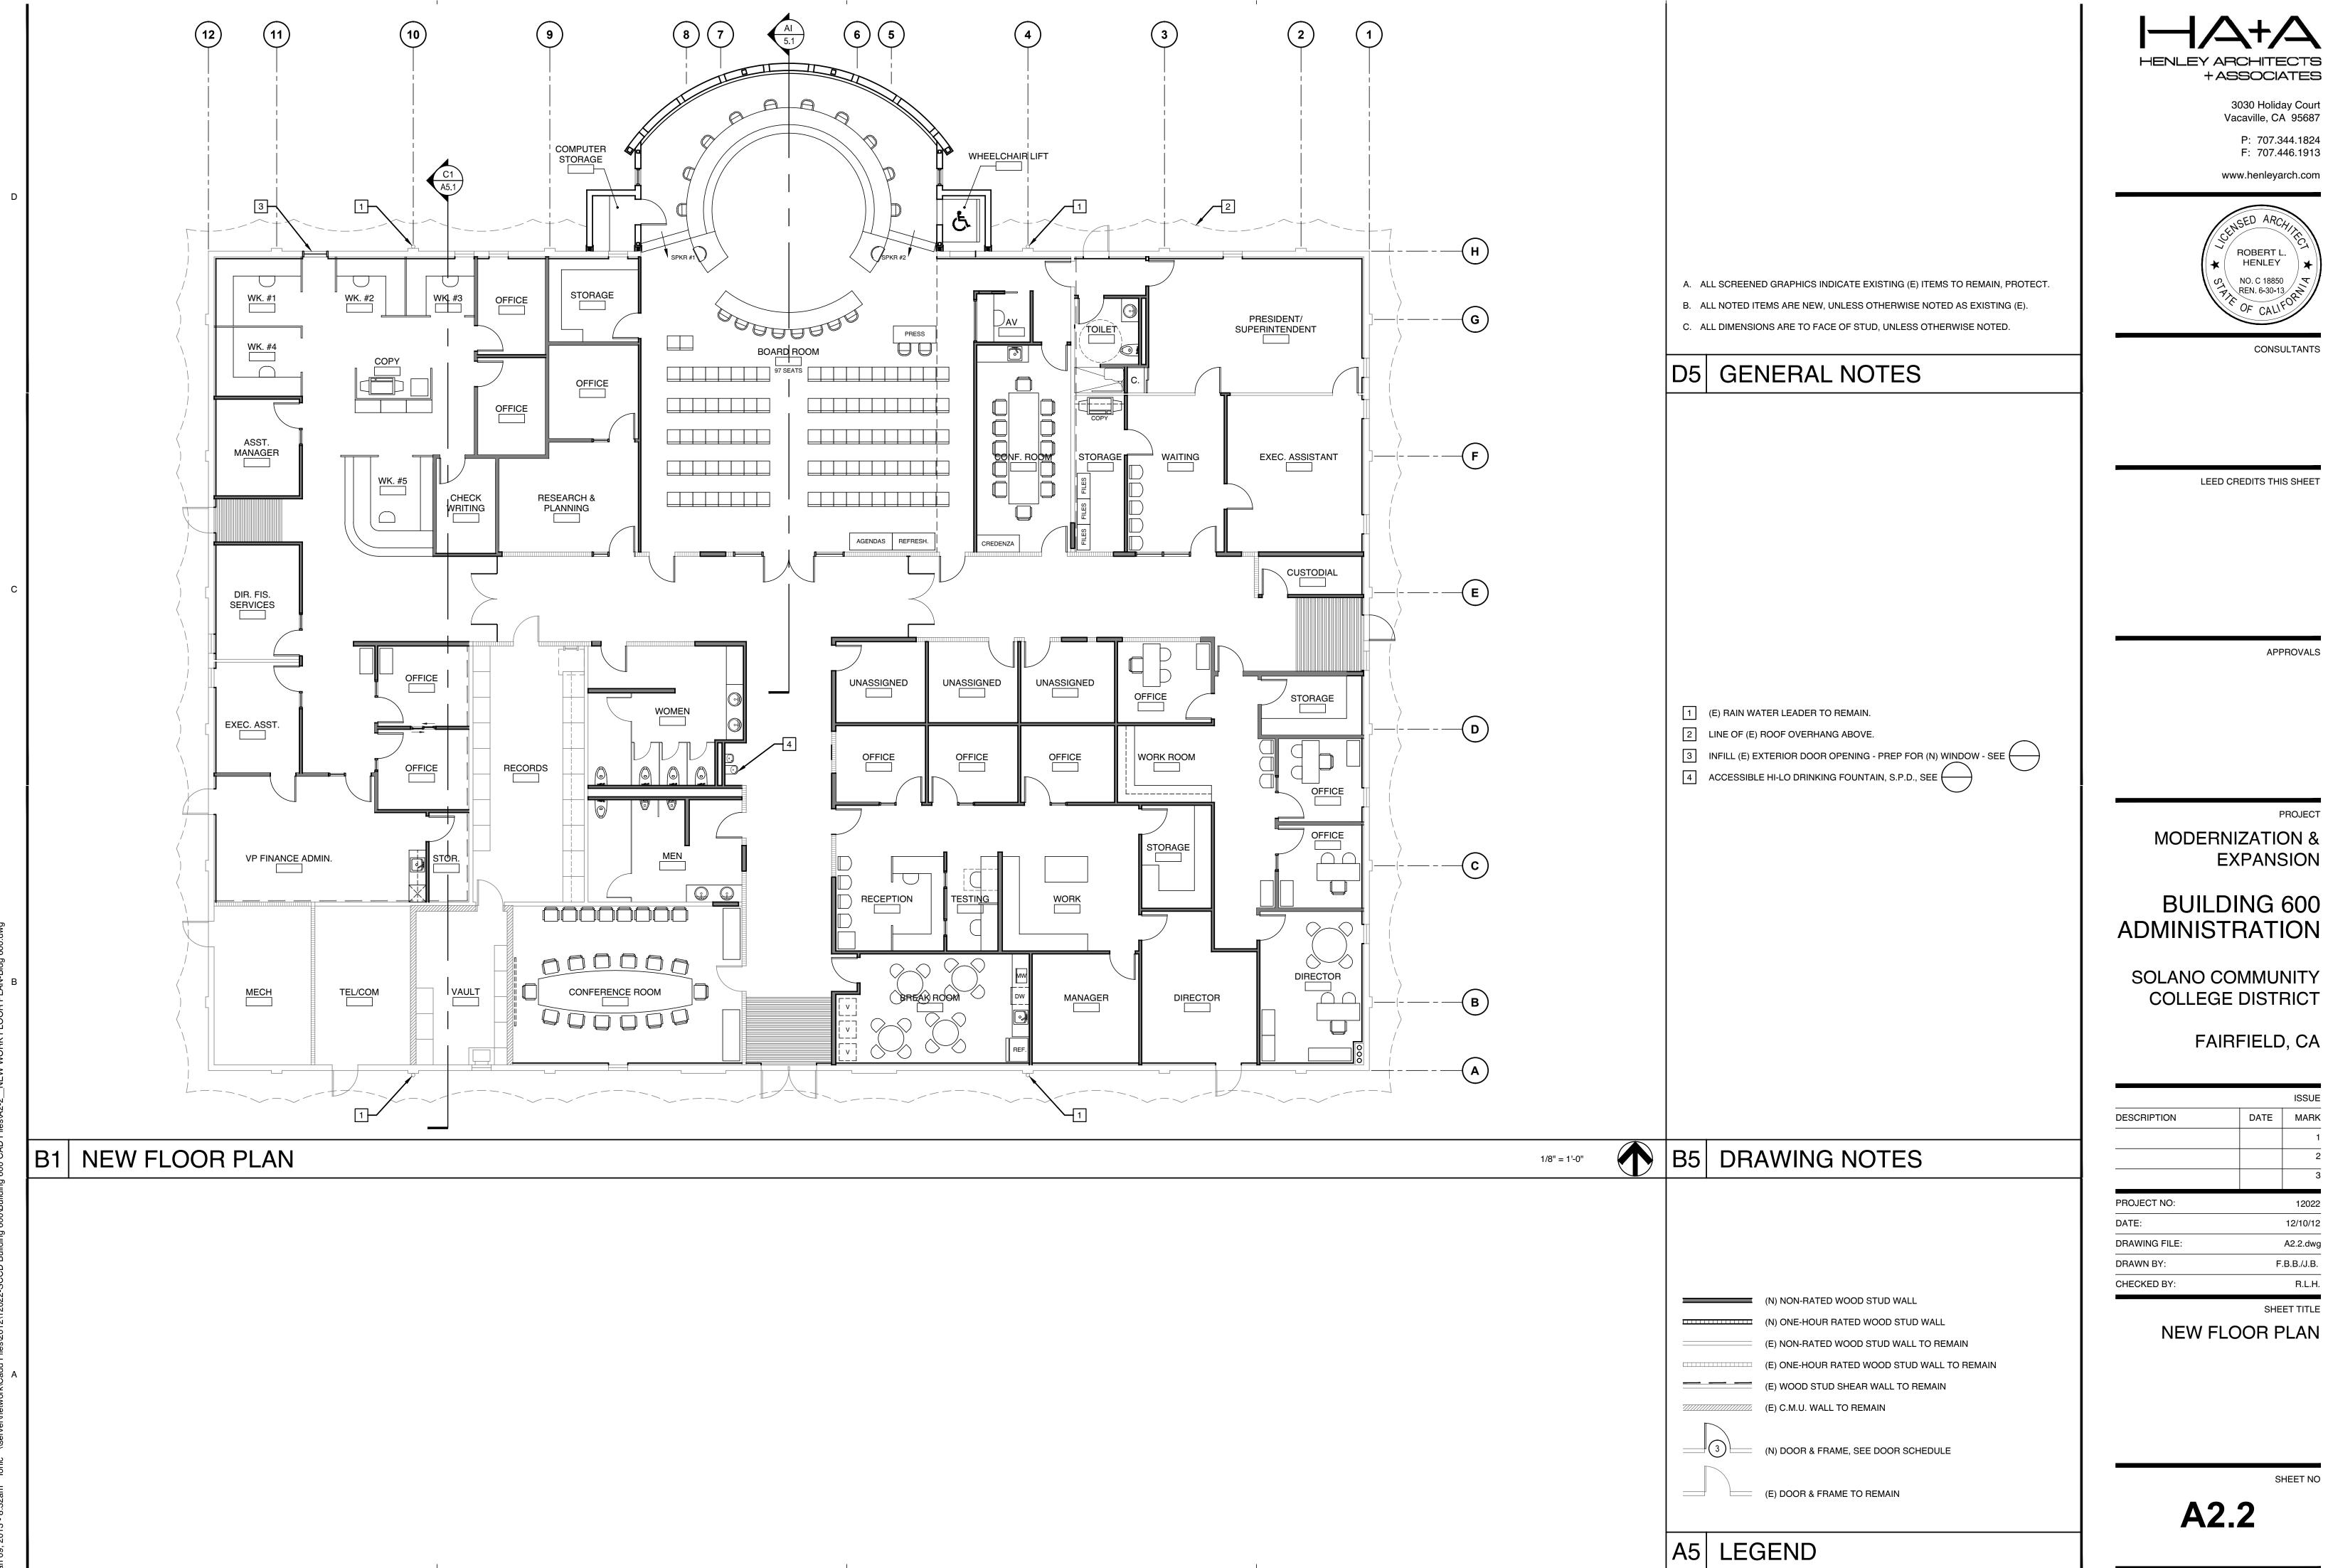

## ADMINISTRATION

SOLANO COMMUNITY

| DATE | MARK       |
|------|------------|
|      | 1          |
|      | 2          |
|      | 3          |
|      | 12022      |
|      | 12/10/12   |
|      | A2.2.dwg   |
| F    | .B.B./J.B. |
|      | R.L.H.     |
| SHE  | ET TITLE   |
|      | F          |

> 3030 Holiday Court Vacaville, CA 95687

P: 707.344.1824 F: 707.446.1913

www.henleyarch.com

CONSULTANTS

LEED CREDITS THIS SHEET

APPROVALS

PROJECT

MODERNIZATION & EXPANSION

### BUILDING 600 ADMINISTRATION

SOLANO COMMUNITY COLLEGE DISTRICT

FAIRFIELD, CA

|               |      | ISSUE    |
|---------------|------|----------|
| DESCRIPTION   | DATE | MARK     |
|               |      | 1        |
|               |      | 2        |
|               |      | 3        |
| PROJECT NO:   |      | 12022    |
| DATE:         |      | 12/10/12 |
| DRAWING FILE: |      | A4.1.dwg |
| DRAWN BY:     |      | J.B.     |
| CHECKED BY:   |      | R.L.H.   |
|               | SHE  | ET TITLE |