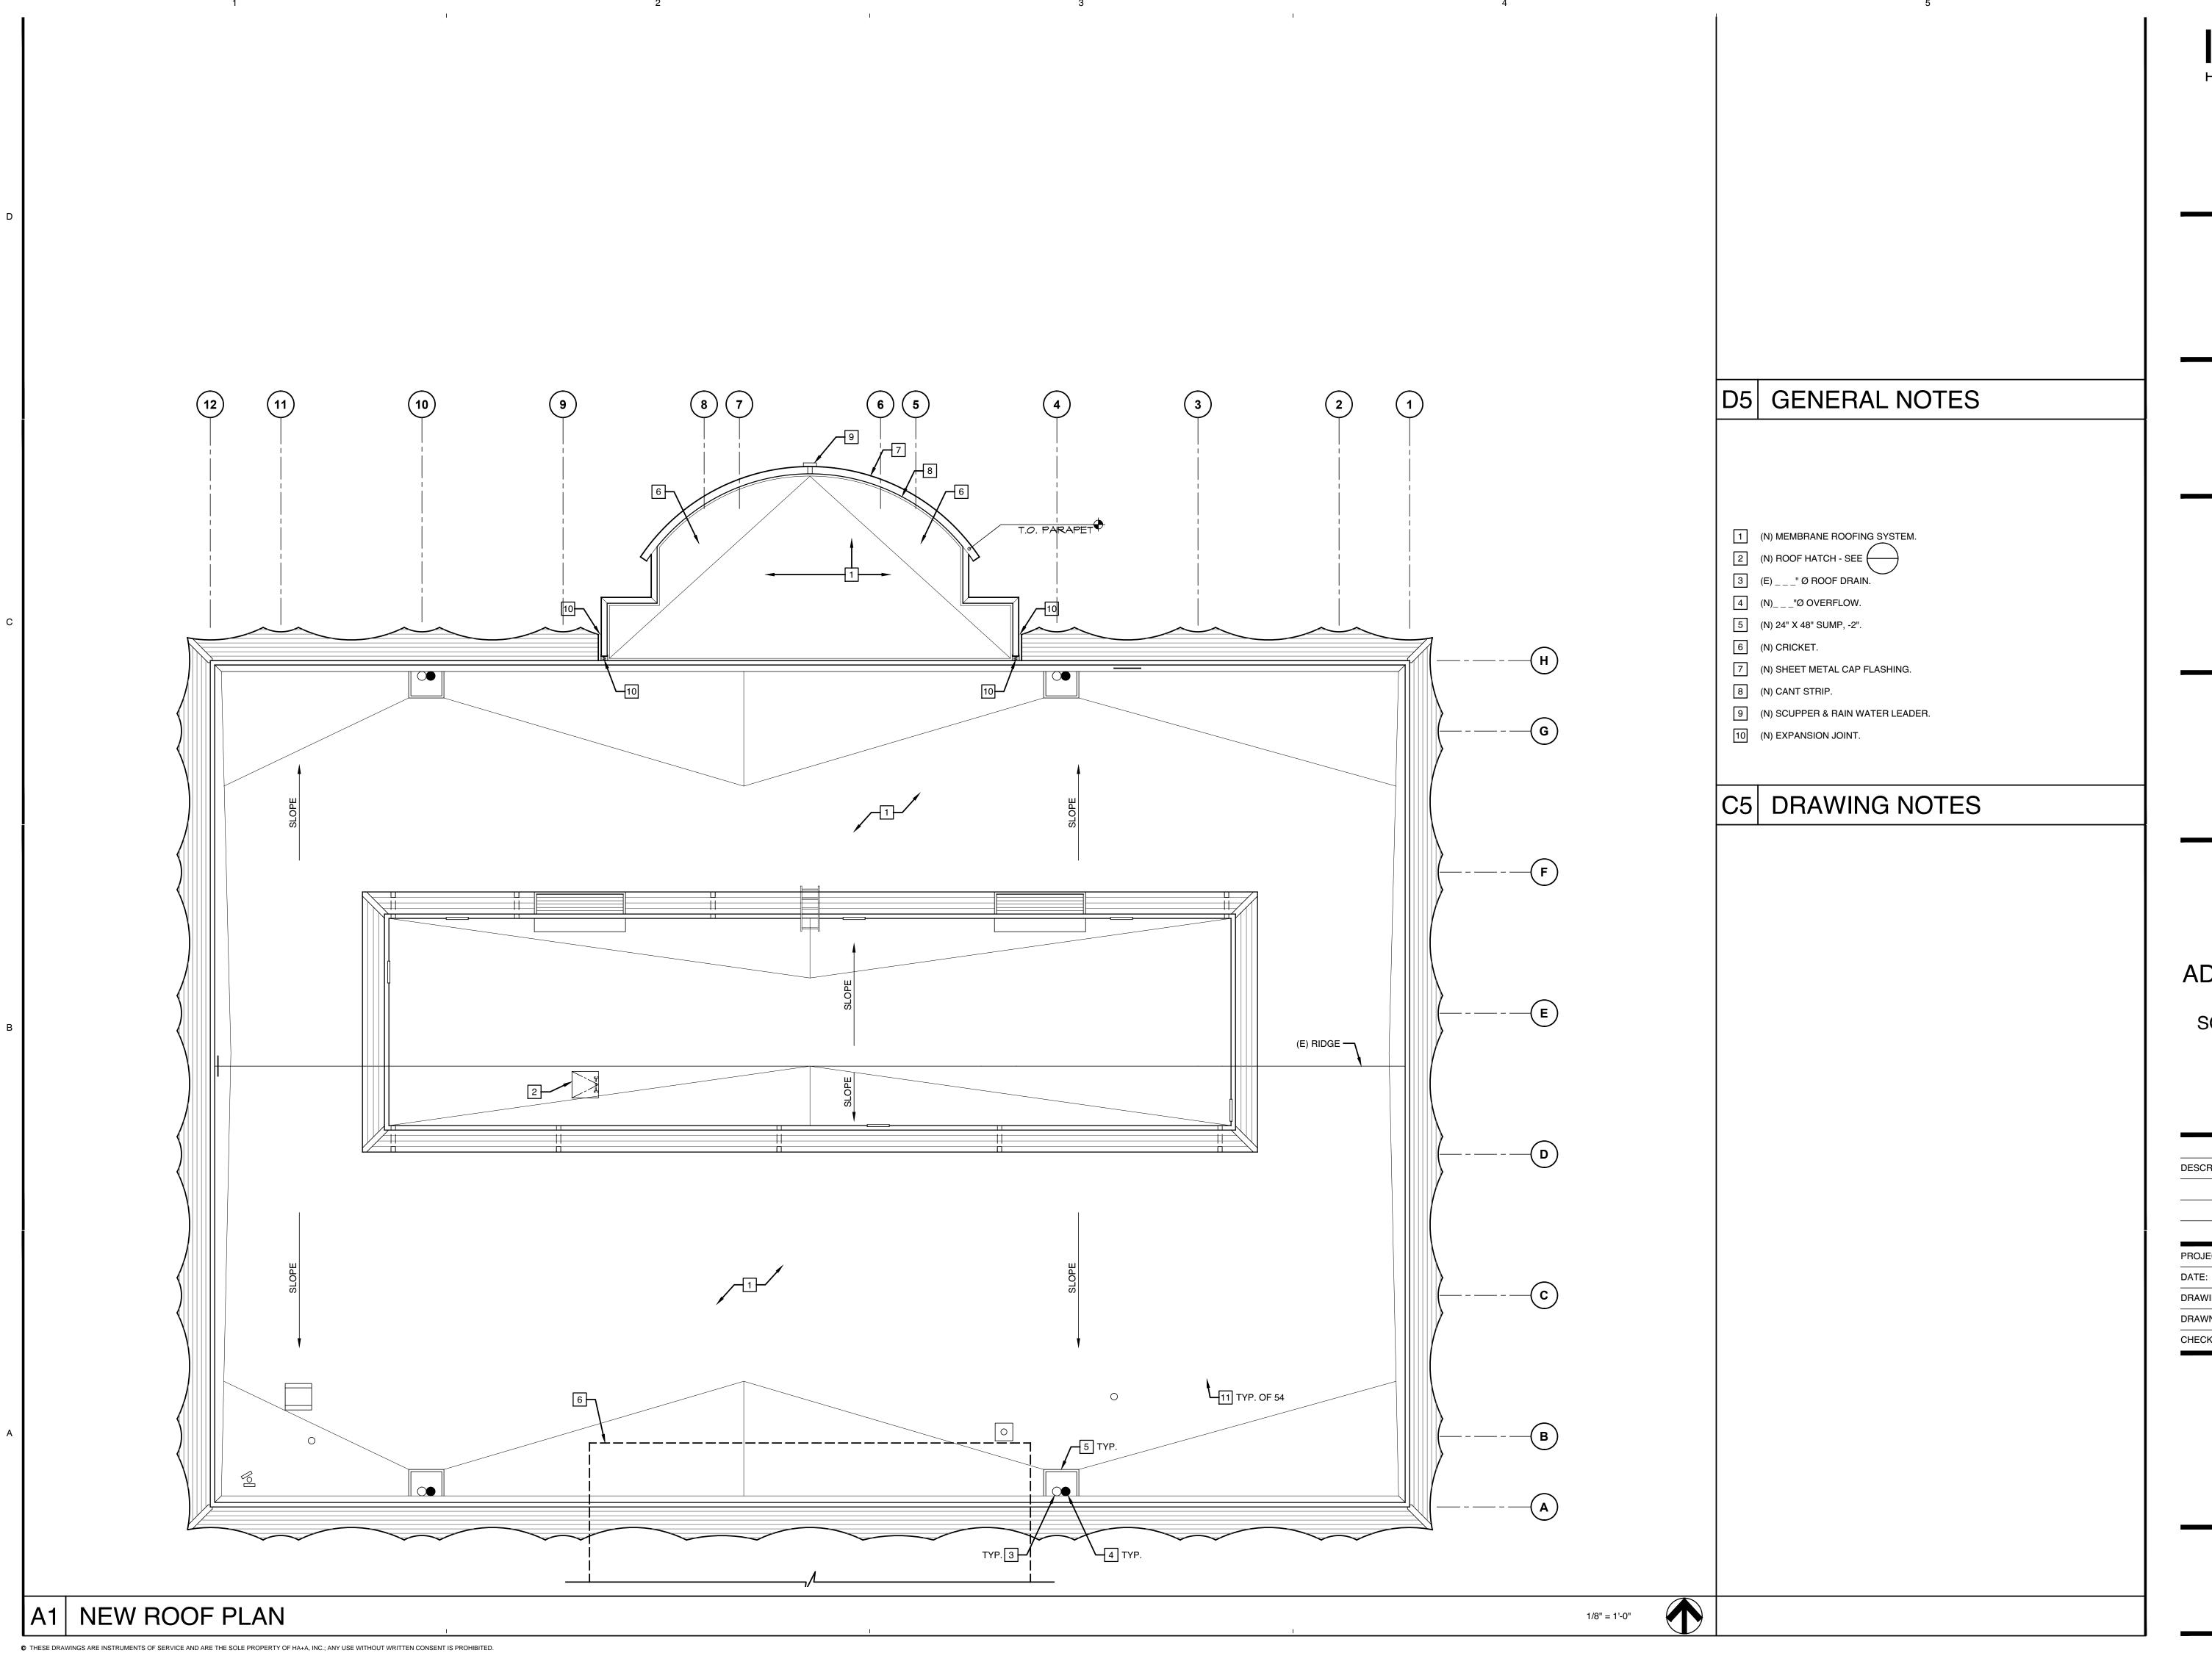

### D5 NOTES

AREA OF NEW WORK IN THIS CONTRACT (BUILDING 600)

EXISTING BUILDINGS  $\underline{\mathsf{NOT}}$  IN THIS CONTRACT

EXISTING ACCESSIBLE RESTROOM(S)

C, F.H. EXISTING FIRE HYDRANT

"UNAUTHORIZED PARKING" SIGNAGE, APPL: #02-107552

→ ALL-WEATHER SURFACE EMERGENCY VEHICLE ACCESS

..... ACCESSIBLE PATH OF TRAVEL

NOTE:
PATH OF TRAVEL AS INDICATED IS A BARRIER-FREE ACCESS WITHOUT ANY ABRUPT VERTICAL CHANGES EXCEEDING 1/2" AT 1:2 MAX. SLOPE, EXCEPT THAT LEVEL CHANGE DOES NOT EXCEED 1/4" VERTICAL. SLOPE NOT TO EXCEED 1:20, CROSS SLOPE NOT TO EXCEED 1:50. CONTRACTOR TO VERIFY THAT ALL BARRIERS IN THE

### C5 LEGEND

|                              | EXISTING BUILDING SUMMARY |                |
|------------------------------|---------------------------|----------------|
| BLDG. NO.                    | DSA APPL. NO.             | AREA           |
| 100                          | 01-102029, 31727, 43623   | 49,600 S.F.    |
| 200                          | 60163, 43623              | 9,562 S.F.     |
| 300                          | 31728, 43623, 31407       | 24,240 S.F.    |
| 400                          | 02-100548                 | 1,440 S.F.     |
| 500                          | 31728, 43623, 31407       | 11,616 S.F.    |
| 600                          | 31728, 43623, 31407       | 13,056 S.F.    |
| 700                          | 31728, 43623, 31407       | 16,864 S.F.    |
| 800                          | 40427, 43623              | 17,856 S.F.    |
| 900                          | 38943, 43623              | 2,447 S.F.     |
| 1100                         | 28325                     | 17,500 S.F.    |
| 1200                         | 35987, 43623              | 25,251 S.F.    |
| 1300                         | 40427, 43623              | 12,400 S.F.    |
| 1400                         | 31727, 43623              | 30,976 S.F.    |
| 1500                         | 31728, 43623, 31407       | 11,616 S.F.    |
| 1600                         | 31728, 43623, 31407       | 14,336 S.F.    |
| 1700                         | 32298, 43623, 02-103762   | 48,201 S.F.    |
| 1700B                        |                           |                |
| 1800A                        | 34859, 43623              | 9,660 S.F.     |
| 1800B                        | 34859, 43623, 02-106610   | 24,610 S.F.    |
| 1900                         | 31728, 43623, 31407       | 10,730 S.F.    |
| 2000                         | 31728, 31407              | 3,100 S.F.     |
| 2100                         | 32556, 43623              | 3,500 S.F.     |
| 2500                         | 33490, 33013, 43623       |                |
| SWIMMING<br>POOL             | 32556, 43623              | 12,320 S.F.    |
| ARCH.<br>BARRIERS<br>PROJECT | 43623                     |                |
| ADA<br>+ FA<br>UPGRADES      | 02-103473                 | CAMPUS<br>WIDE |

SHEET TITLE

NEW ROOF PLAN

A6.4