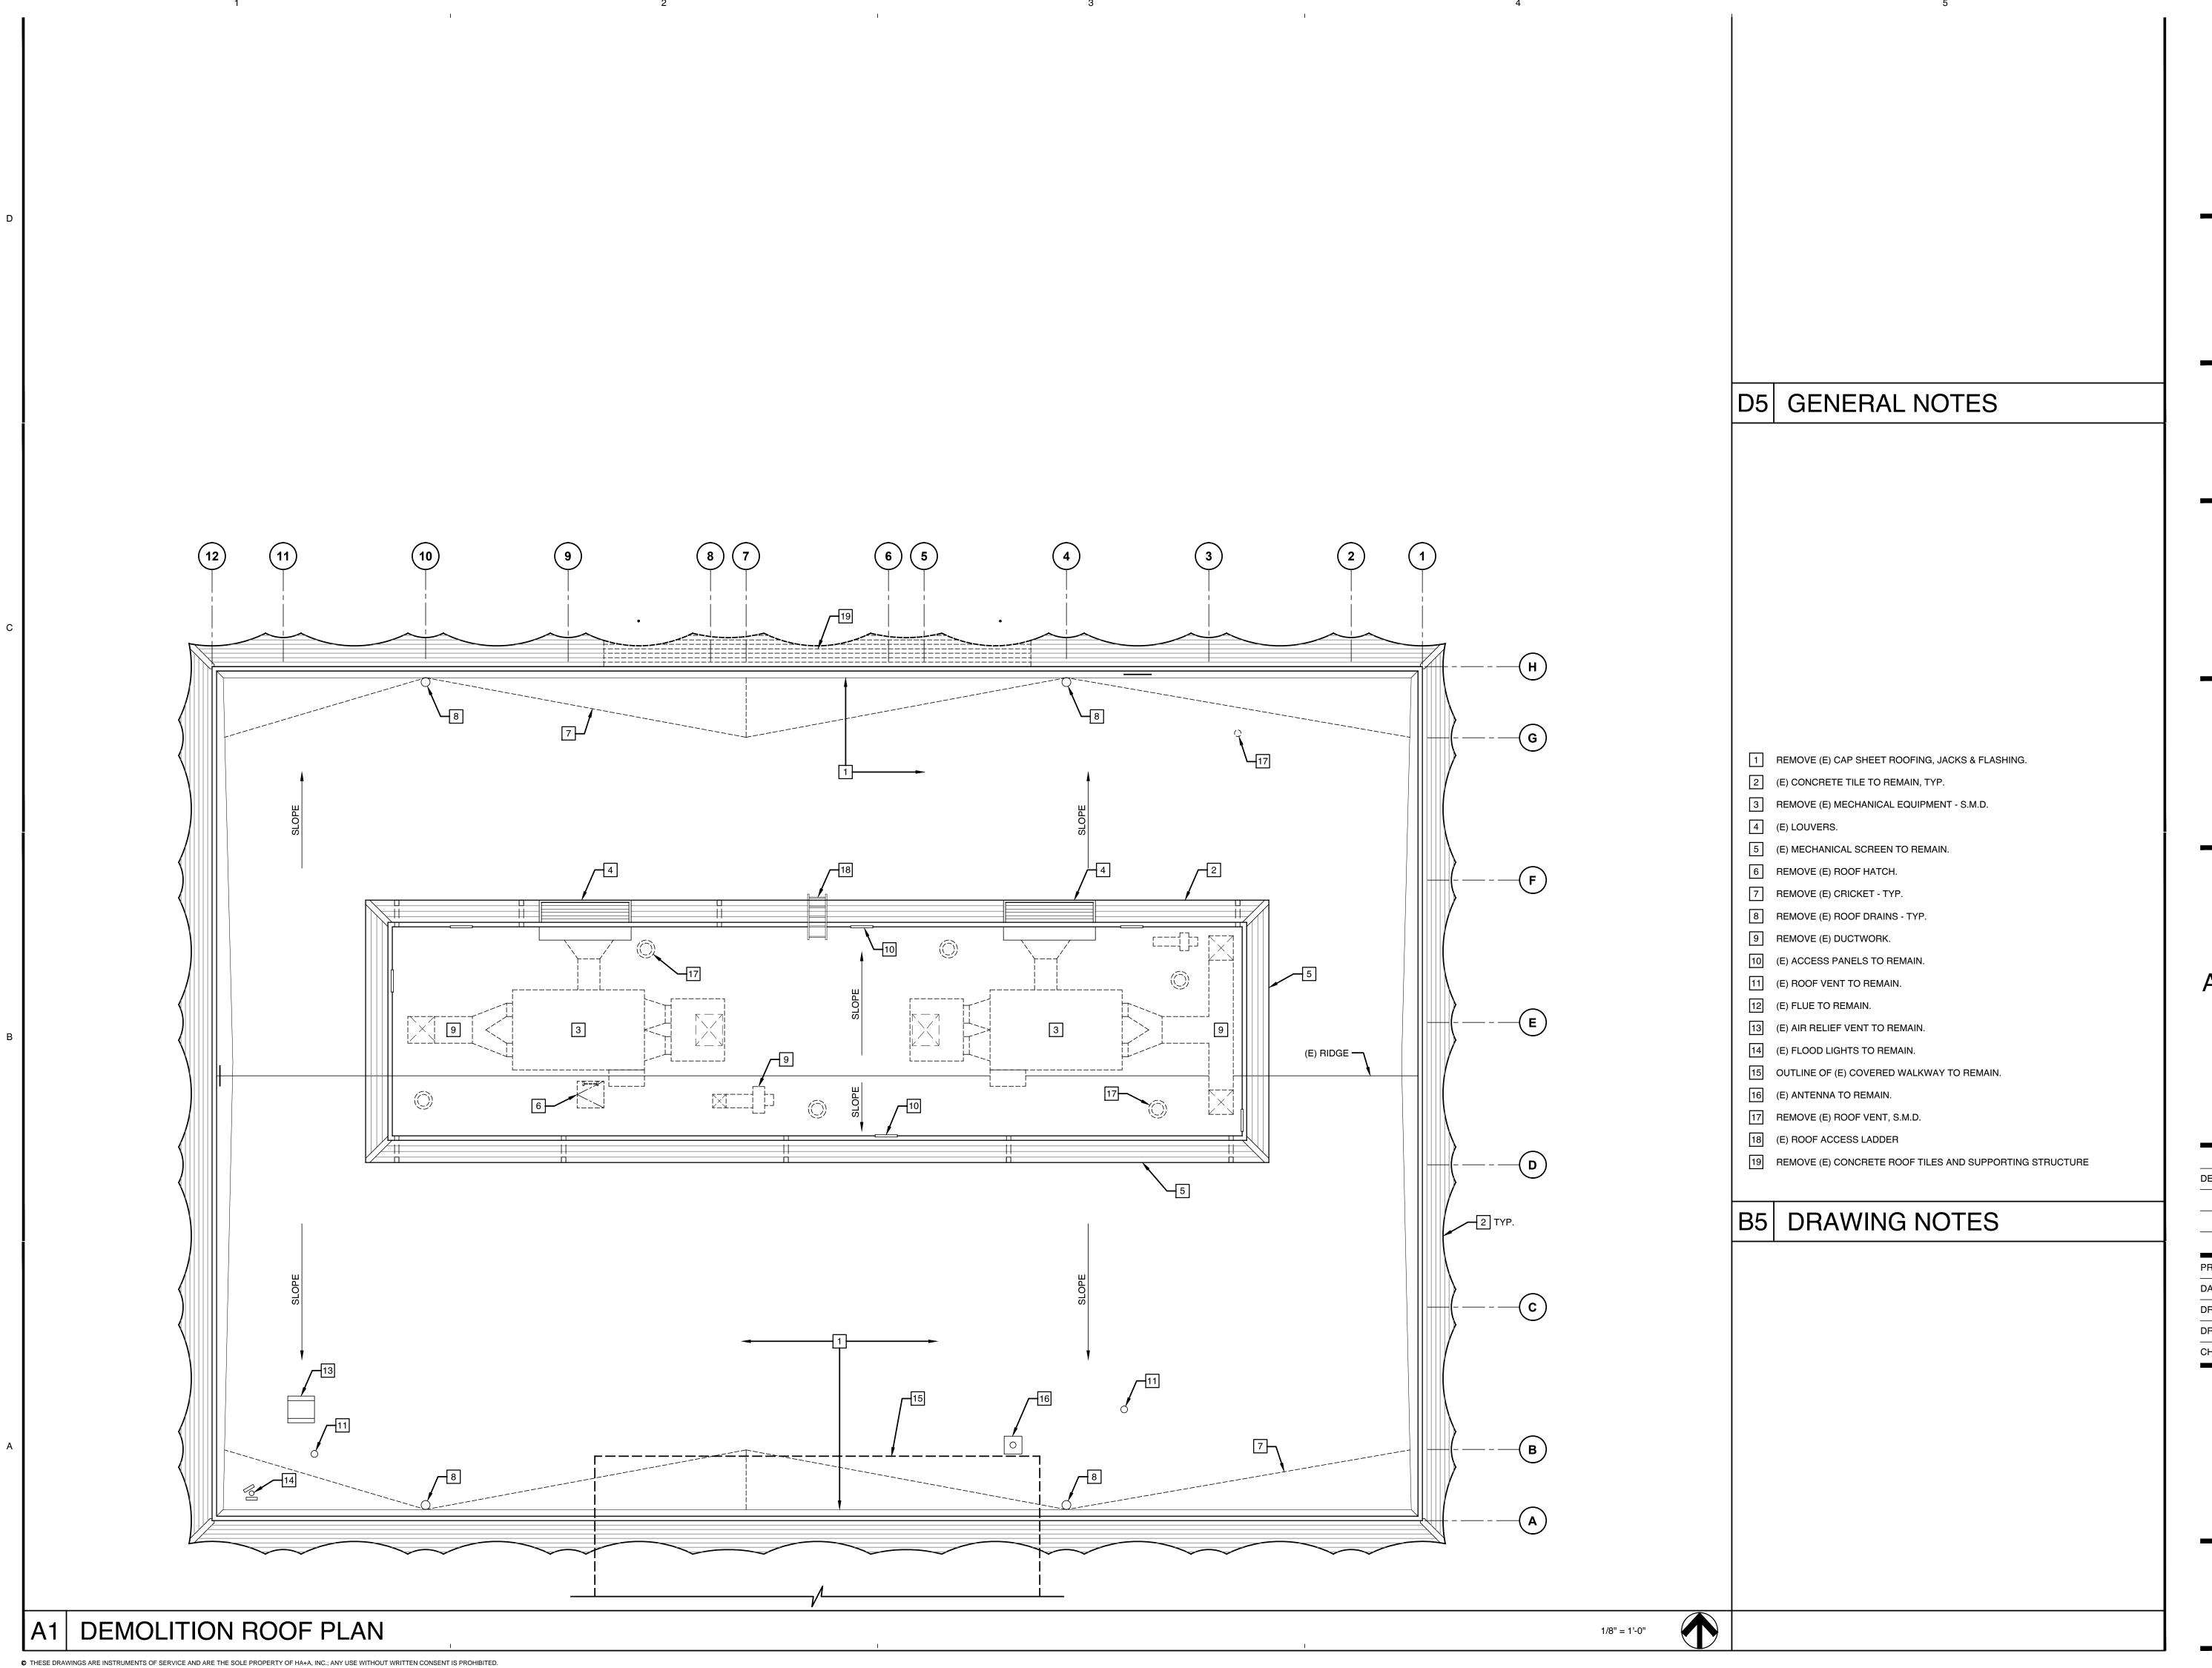

### BUILDING 600 ADMINISTRATION

SOLANO COMMUNITY
COLLEGE DISTRICT

FAIRFIELD, CA

|                    |      | ISSUE             |
|--------------------|------|-------------------|
| DESCRIPTION        | DATE | MARK              |
|                    |      | 1                 |
|                    |      | 2                 |
|                    |      | 3                 |
|                    |      |                   |
| PROJECT NO:        |      | 12022             |
| PROJECT NO:  DATE: |      | 12022<br>12/10/12 |
|                    |      |                   |
| DATE:              |      | 12/10/12          |

SHEET TITLE

DEMOLITION ROOF PLAN

SHEET N

A6.3

3030 Holiday Court Vacaville, CA 95687

P: 707.344.1824 F: 707.446.1913 www.henleyarch.com

CONSULTANTS

LEED CREDITS THIS SHEET