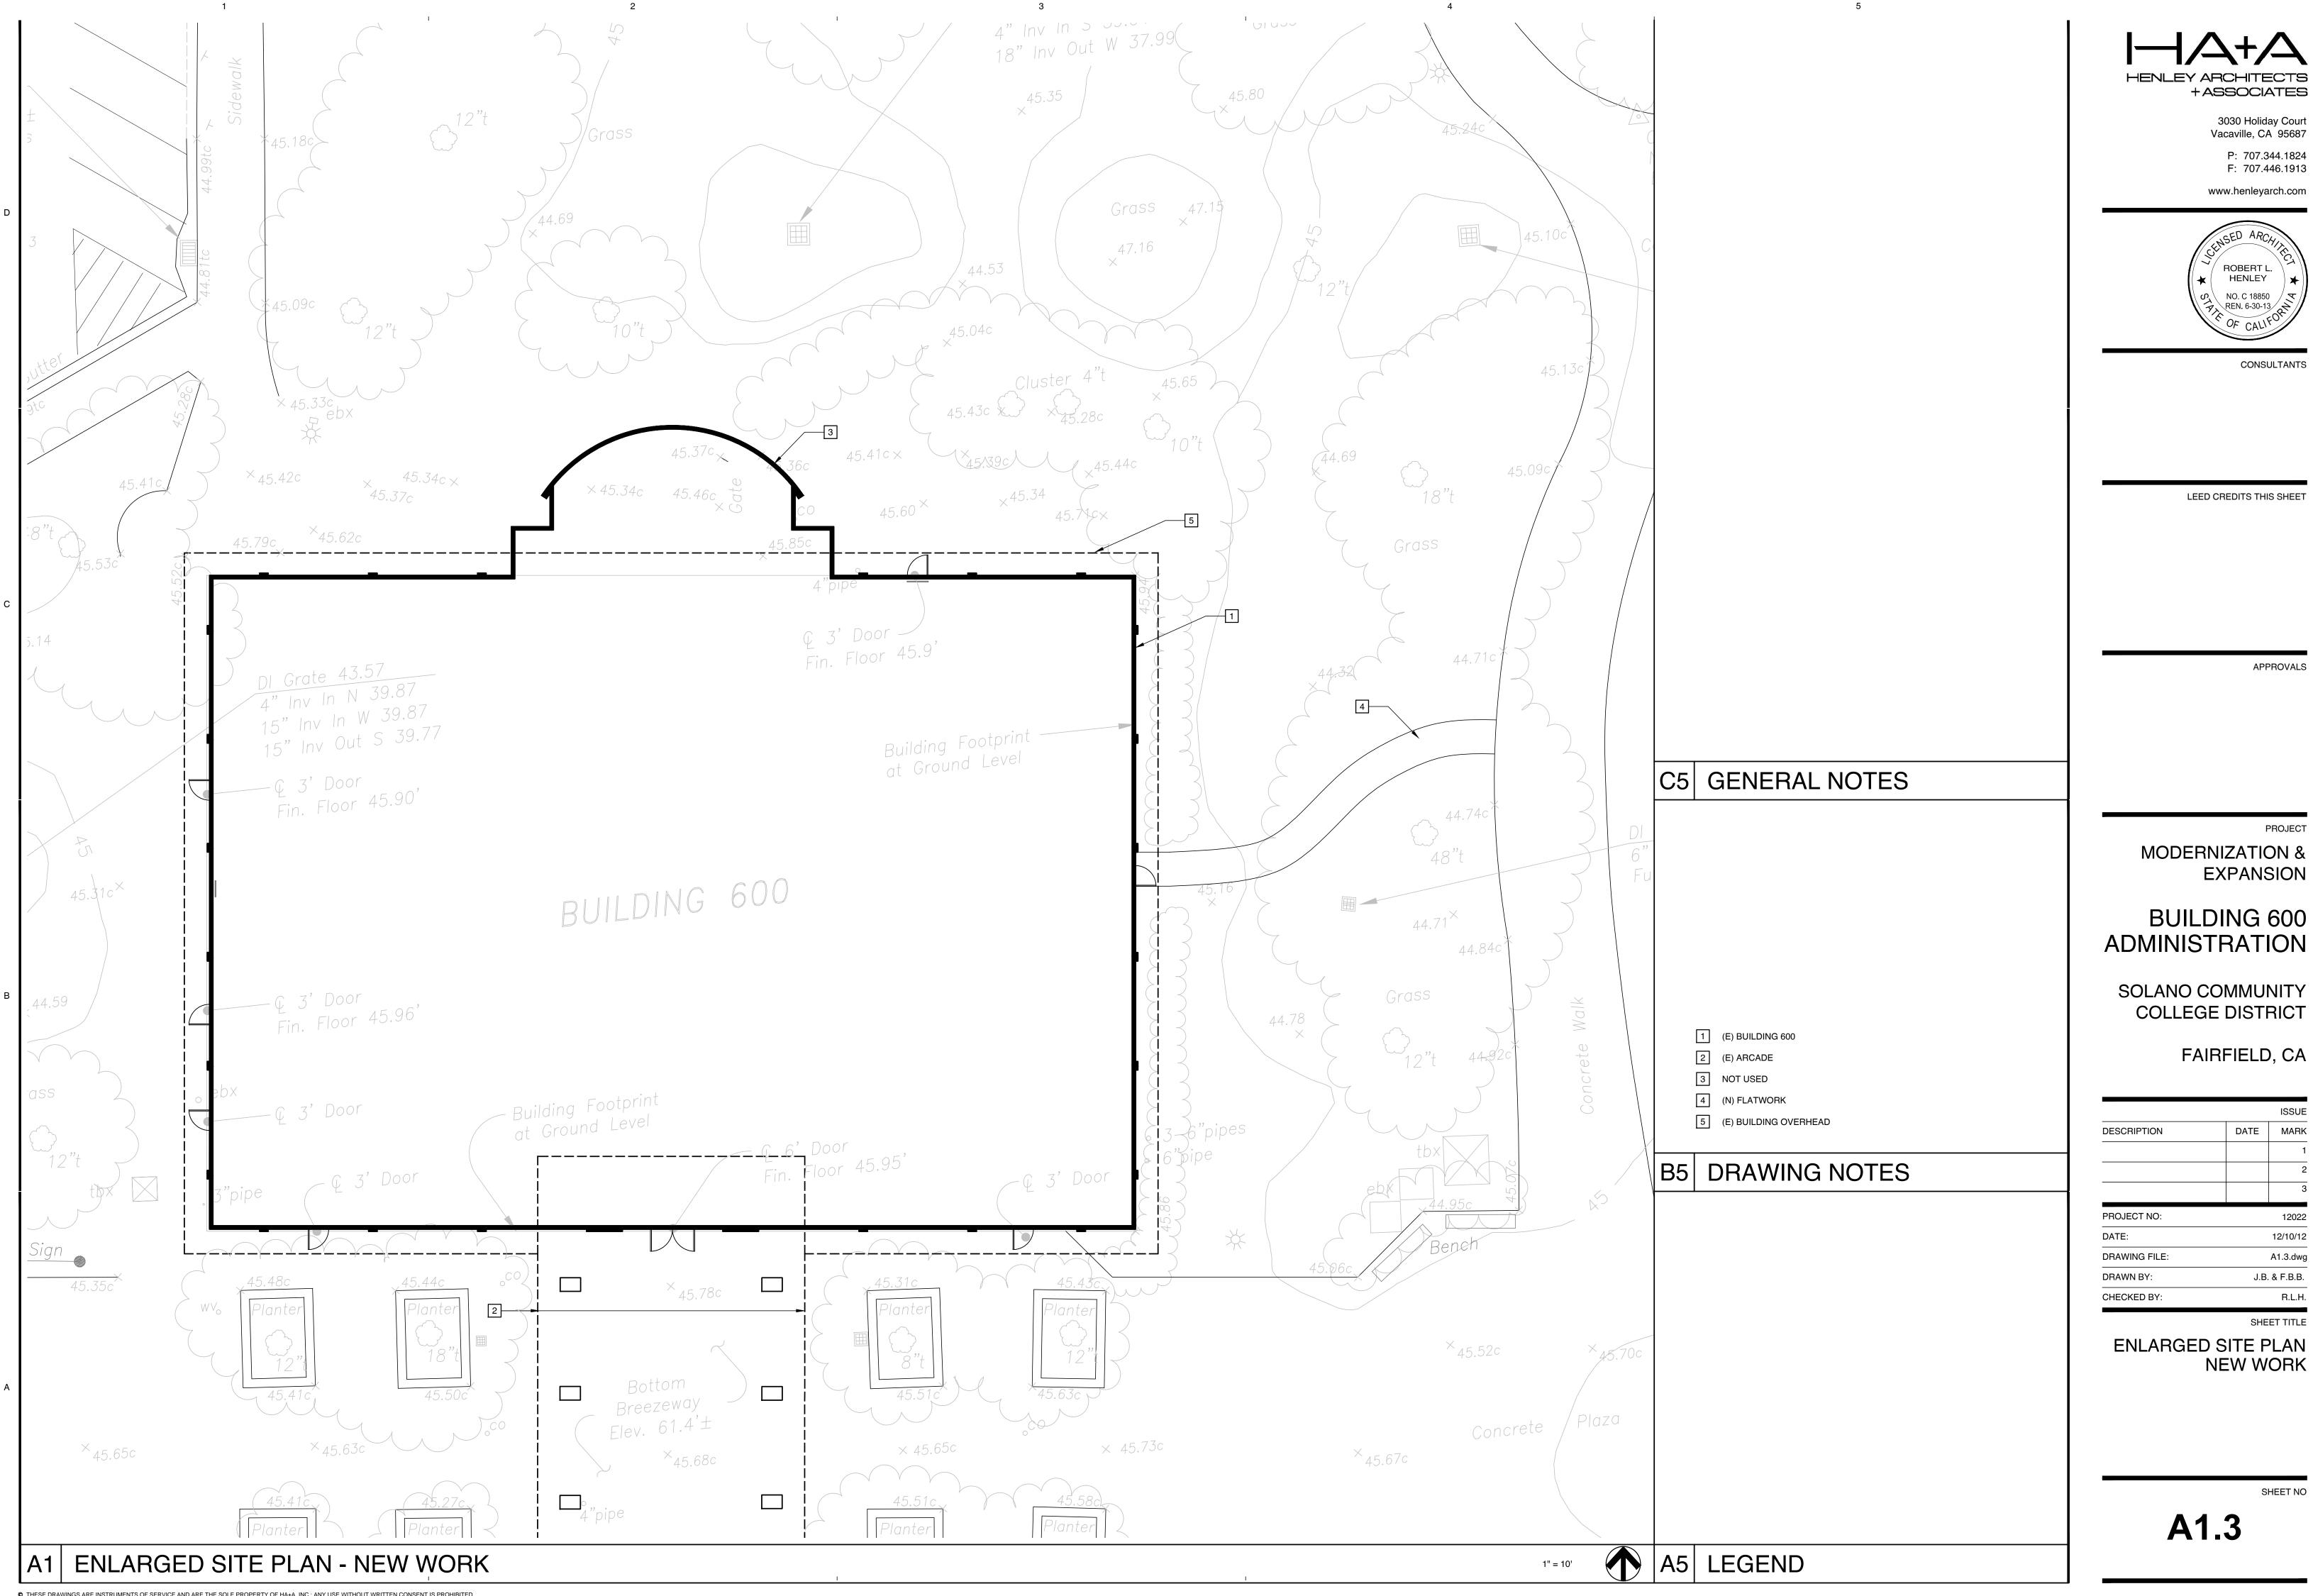

### D5 NOTES

AREA OF NEW WORK IN THIS CONTRACT (BUILDING 600)

EXISTING BUILDINGS  $\underline{\mathsf{NOT}}$  IN THIS CONTRACT

EXISTING ACCESSIBLE RESTROOM(S)

C, F.H. EXISTING FIRE HYDRANT

"UNAUTHORIZED PARKING" SIGNAGE, APPL: #02-107552

→ ALL-WEATHER SURFACE EMERGENCY VEHICLE ACCESS

..... ACCESSIBLE PATH OF TRAVEL

NOTE:
PATH OF TRAVEL AS INDICATED IS A BARRIER-FREE ACCESS WITHOUT ANY ABRUPT VERTICAL CHANGES EXCEEDING 1/2" AT 1:2 MAX. SLOPE, EXCEPT THAT LEVEL CHANGE DOES NOT EXCEED 1/4" VERTICAL. SLOPE NOT TO EXCEED 1:20, CROSS SLOPE NOT TO EXCEED 1:50. CONTRACTOR TO VERIFY THAT ALL BARRIERS IN THE

### C5 LEGEND

|                              | EXISTING BUILDING SUMMARY |                |
|------------------------------|---------------------------|----------------|
| BLDG. NO.                    | DSA APPL. NO.             | AREA           |
| 100                          | 01-102029, 31727, 43623   | 49,600 S.F.    |
| 200                          | 60163, 43623              | 9,562 S.F.     |
| 300                          | 31728, 43623, 31407       | 24,240 S.F.    |
| 400                          | 02-100548                 | 1,440 S.F.     |
| 500                          | 31728, 43623, 31407       | 11,616 S.F.    |
| 600                          | 31728, 43623, 31407       | 13,056 S.F.    |
| 700                          | 31728, 43623, 31407       | 16,864 S.F.    |
| 800                          | 40427, 43623              | 17,856 S.F.    |
| 900                          | 38943, 43623              | 2,447 S.F.     |
| 1100                         | 28325                     | 17,500 S.F.    |
| 1200                         | 35987, 43623              | 25,251 S.F.    |
| 1300                         | 40427, 43623              | 12,400 S.F.    |
| 1400                         | 31727, 43623              | 30,976 S.F.    |
| 1500                         | 31728, 43623, 31407       | 11,616 S.F.    |
| 1600                         | 31728, 43623, 31407       | 14,336 S.F.    |
| 1700                         | 32298, 43623, 02-103762   | 48,201 S.F.    |
| 1700B                        |                           |                |
| 1800A                        | 34859, 43623              | 9,660 S.F.     |
| 1800B                        | 34859, 43623, 02-106610   | 24,610 S.F.    |
| 1900                         | 31728, 43623, 31407       | 10,730 S.F.    |
| 2000                         | 31728, 31407              | 3,100 S.F.     |
| 2100                         | 32556, 43623              | 3,500 S.F.     |
| 2500                         | 33490, 33013, 43623       |                |
| SWIMMING<br>POOL             | 32556, 43623              | 12,320 S.F.    |
| ARCH.<br>BARRIERS<br>PROJECT | 43623                     |                |
| ADA<br>+ FA<br>UPGRADES      | 02-103473                 | CAMPUS<br>WIDE |

**OVERALL SITE PLAN** 

J. . \_

A1.1

= 160'

A5 (E) BUILDING SUMMARY

| SCRIPTION   | DATE | MARK       |
|-------------|------|------------|
|             |      | 1          |
|             |      | 2          |
|             |      | 3          |
| OJECT NO:   |      | 12022      |
| TE:         |      | 12/10/12   |
| AWING FILE: |      | A1.3.dwg   |
| AWN BY:     | J.B  | . & F.B.B. |
| ECKED BY:   |      | R.L.H.     |
|             | SHE  | ET TITLE   |