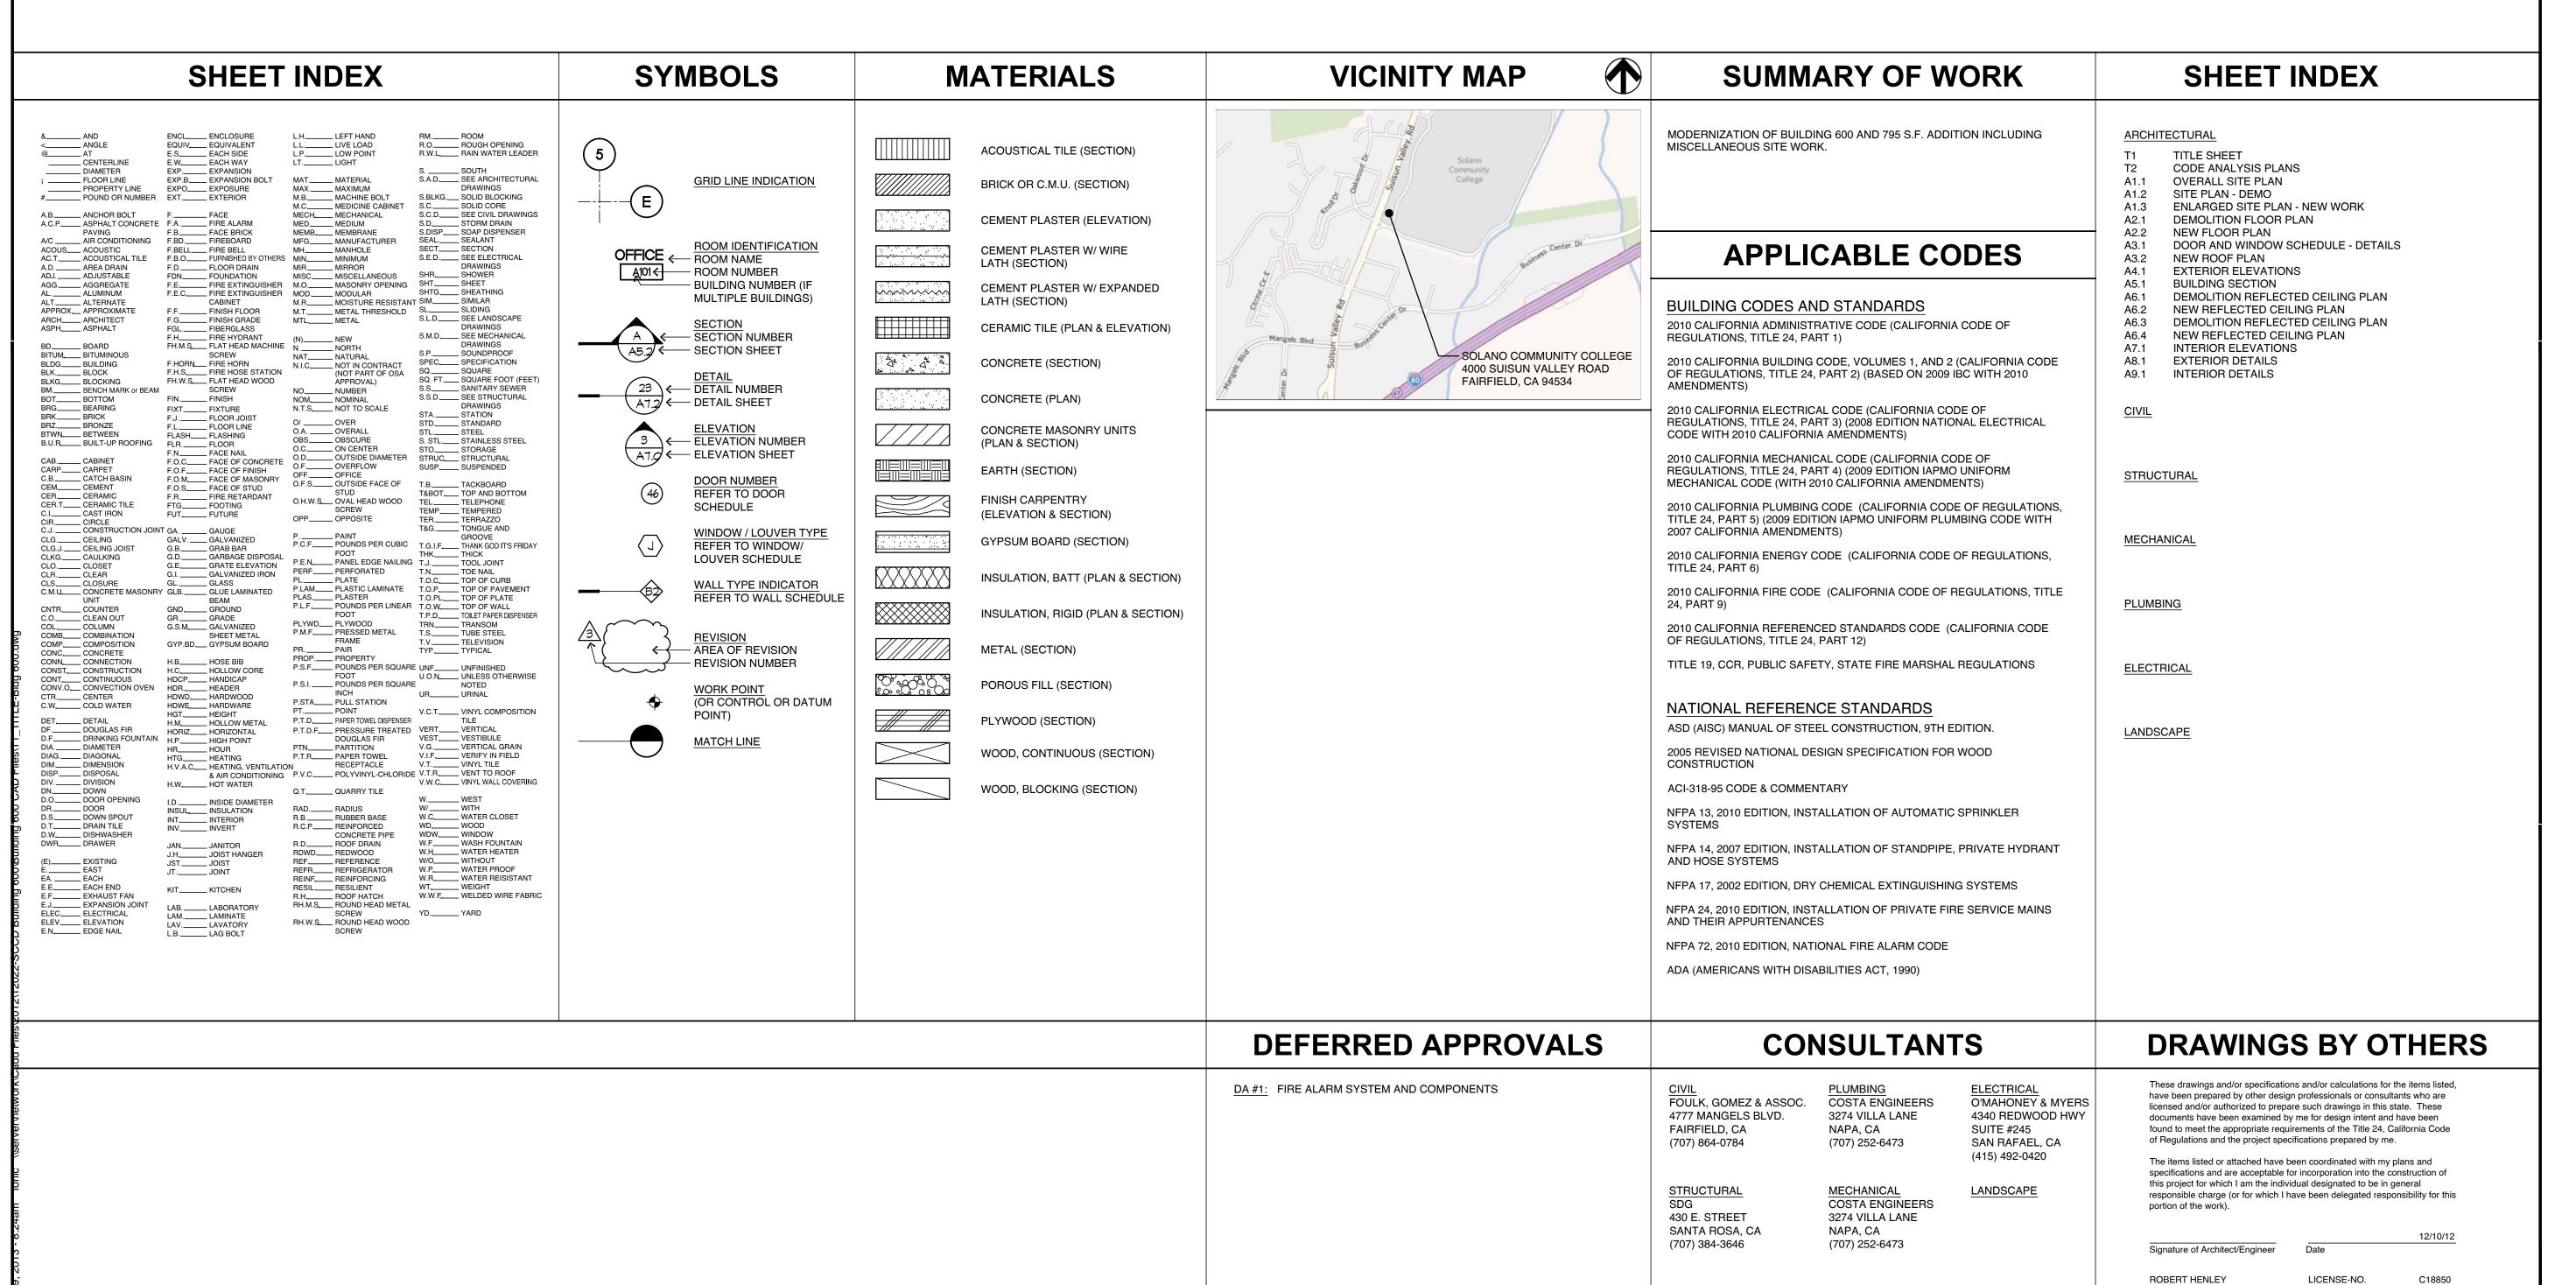

# MODERNIZATION AND EXPANSION BUILDING 600 - ADMINISTRATION SOLANO COMMUNITY COLLEGE

4000 SUISUN VALLEY RD., FAIRFIELD, CA 94534

© THESE DRAWINGS ARE INSTRUMENTS OF SERVICE AND ARE THE SOLE PROPERTY OF HA+A. INC.: ANY USE WITHOUT WRITTEN CONSENT IS PROHIBITED

3030 Holiday Court Vacaville, CA 95687

F: 707.446.1913 www.henleyarch.com

P: 707.344.1824

CONSULTANTS

LEED CREDITS THIS SHEET

APPROVALS

MODERNIZATION &

EXPANSION

### BUILDING 600 ADMINISTRATION

SOLANO COMMUNITY COLLEGE DISTRICT

FAIRFIELD, CA

|               |          |               | ISSUE  |
|---------------|----------|---------------|--------|
| DESCRIPTION   |          | DATE          | MARK   |
|               |          |               | 1      |
|               |          |               | 2      |
|               |          |               | 3      |
| PROJECT NO:   |          |               | 12022  |
| DATE:         | 12/10/12 |               |        |
| DRAWING FILE: | T1.dwg   |               |        |
| DRAWN BY:     |          | J.B. & F.B.B. |        |
| CHECKED BY:   |          |               | R.L.H. |
|               |          |               |        |

TITLE SHEET

SHEET TITLE

4

**T1** 

LICENSE-NO./EXP.DATE

+ASSOCIATES 3030 Holiday Court

Vacaville, CA 95687 P: 707.344.1824

F: 707.446.1913

www.henleyarch.com

CONSULTANTS

LEED CREDITS THIS SHEET

**APPROVALS** 

**PROJECT** 

**MODERNIZATION & EXPANSION** 

### **BUILDING 600 ADMINISTRATION**

**SOLANO COMMUNITY** COLLEGE DISTRICT

FAIRFIELD, CA

|               |      | ISSUE      |
|---------------|------|------------|
|               |      |            |
| DESCRIPTION   | DATE | MARK       |
|               |      | 1          |
|               |      | 2          |
|               |      | 3          |
| PROJECT NO:   |      | 12022      |
| DATE:         |      | 12/10/12   |
| DRAWING FILE: |      | T2.dwg     |
| DRAWN BY:     | J.B  | . & F.B.B. |
| CHECKED BY:   |      | R.L.H.     |

SHEET TITLE **CODE ANALYSIS PLANS** 

SHEET NO

### GENERAL NOTES

- ALL PATHS OF TRAVEL SHALL BE ACCESSIBLE FROM ACCESSIBLE PARKING
  AND PUBLIC WAYS TO ALL BUILDINGS, ACCESSIBLE TOILETS AND
  PLAYFIELDS

  ON THE PROPERTY OF T
- ACCESSIBLE SITE ELEMENTS ARE TO COMPLY WITH CHAPTER 11B, 2001 CBC AND ADA REQUIREMENTS.
- 3. (E) ACCESSIBLE PARKING SPACES HAVE BEEN REVIEWED ON SITE AND VERIFIED FOR COMPLIANCE WITH SECTION 1129B, 2001 CBC, AND ADA REQUIREMENTS.
- 4. (E) ACCESSIBLE PATHS TO REMAIN HAVE BEEN REVIEWED ON SITE AND VERIFIED FROM STREET ENTRY AND FROM PARKING TO BUILDING GROUND LEVEL ACCESSIBLE ENTRANCES OF BUILDINGS TO BE MODERNIZED AND ARE IN COMPLIANCE WITH SECTIONS 1127B AND 1133B, 2001 CBC. WORK WHICH ALTERS OR NEW WORK AT ACCESSIBLE PATHS SHALL COMPLY WITH SAME.
- 5. SITE WALKWAYS AS INDICATED ON PLAN SHALL PROVIDE A BARRIER FREE PATH OF TRAVEL FOR PERSONS WITH DISABILITIES. WALK SURFACES SHALL BE CONSTRUCTED TO 48" MINIMUM UNOBSTRUCTED WIDTH WITH SLIP RESISTANT SURFACE PER SECTION 1133B.7, 2001 CBC. CROSS SLOPE SHALL NOT EXCEED 1/4" (2%) NOR EXCEED 5% IN DIRECTION OF TRAVEL. WALK SLOPES EXCEEDING 1:20 SHALL BE CONSTRUCTED TO CONFORM TO RAMP REQUIREMENTS. WALKS WITH A CONTINUOUS GRADIENT SHALL HAVE A 5 FOOT LEVEL AREA EACH 400 FEET. THERE SHALL BE NO ABRUPT CHANGES IN LEVEL OVER 1/4" OR 1/2" WITH BEVEL OF 1:2 SLOPE (1V:2H) PER CBC SECTION 1023.4.
- 6. THERE SHALL BE NO DROPS IN ELEVATION GREATER THAN 4" AT THE EDGE OF ANY ACCESSIBLE ROUTE, EXCEPT FOR WALKS ADJACENT TO PARKING AREAS WITH ACCEPTABLE 6" CURBS, OR AS DETAILED SPECIFICALLY AT NON-TYPICAL LOCATIONS.
- 7. ACCESSIBLE PATHS OF TRAVEL TO BE FREE OF GRATINGS WHEREVER POSSIBLE. GRATINGS LOCATED IN THE WALKWAY SURFACE SHALL HAVE GRID OPENINGS 1/2" MAX WIDE IN ONE DIRECTION ORIENTED PERPENDICULAR TO THE DOMINANT DIRECTION OF TRAVEL, SECTION 1133B.7.2, 2001 CBC.
- 8. CONTRACTOR TO VERIFY THAT ALL BARRIERS IN THE PATH OF TRAVEL HAVE BEEN REMOVED PER SECTION 1023 AND THAT THE ACCESSIBLE ROUTES OF TRAVEL COMPLY W/ SECTION 1127B AND 1133B.7, 2001 CBC.

### D5 NOTES

AREA OF NEW WORK IN THIS CONTRACT (BUILDING 600)

EXISTING BUILDINGS  $\underline{\mathsf{NOT}}$  IN THIS CONTRACT

EXISTING ACCESSIBLE RESTROOM(S)

C, F.H. EXISTING FIRE HYDRANT

"UNAUTHORIZED PARKING" SIGNAGE, APPL: #02-107552

→ ALL-WEATHER SURFACE EMERGENCY VEHICLE ACCESS

..... ACCESSIBLE PATH OF TRAVEL

NOTE:
PATH OF TRAVEL AS INDICATED IS A BARRIER-FREE ACCESS WITHOUT ANY ABRUPT VERTICAL CHANGES EXCEEDING 1/2" AT 1:2 MAX. SLOPE, EXCEPT THAT LEVEL CHANGE DOES NOT EXCEED 1/4" VERTICAL. SLOPE NOT TO EXCEED 1:20, CROSS SLOPE NOT TO EXCEED 1:50. CONTRACTOR TO VERIFY THAT ALL BARRIERS IN THE

### C5 LEGEND

|                              | EXISTING BUILDING SUMMARY |                |
|------------------------------|---------------------------|----------------|
| BLDG. NO.                    | DSA APPL. NO.             | AREA           |
| 100                          | 01-102029, 31727, 43623   | 49,600 S.F.    |
| 200                          | 60163, 43623              | 9,562 S.F.     |
| 300                          | 31728, 43623, 31407       | 24,240 S.F.    |
| 400                          | 02-100548                 | 1,440 S.F.     |
| 500                          | 31728, 43623, 31407       | 11,616 S.F.    |
| 600                          | 31728, 43623, 31407       | 13,056 S.F.    |
| 700                          | 31728, 43623, 31407       | 16,864 S.F.    |
| 800                          | 40427, 43623              | 17,856 S.F.    |
| 900                          | 38943, 43623              | 2,447 S.F.     |
| 1100                         | 28325                     | 17,500 S.F.    |
| 1200                         | 35987, 43623              | 25,251 S.F.    |
| 1300                         | 40427, 43623              | 12,400 S.F.    |
| 1400                         | 31727, 43623              | 30,976 S.F.    |
| 1500                         | 31728, 43623, 31407       | 11,616 S.F.    |
| 1600                         | 31728, 43623, 31407       | 14,336 S.F.    |
| 1700                         | 32298, 43623, 02-103762   | 48,201 S.F.    |
| 1700B                        |                           |                |
| 1800A                        | 34859, 43623              | 9,660 S.F.     |
| 1800B                        | 34859, 43623, 02-106610   | 24,610 S.F.    |
| 1900                         | 31728, 43623, 31407       | 10,730 S.F.    |
| 2000                         | 31728, 31407              | 3,100 S.F.     |
| 2100                         | 32556, 43623              | 3,500 S.F.     |
| 2500                         | 33490, 33013, 43623       |                |
| SWIMMING<br>POOL             | 32556, 43623              | 12,320 S.F.    |
| ARCH.<br>BARRIERS<br>PROJECT | 43623                     |                |
| ADA<br>+ FA<br>UPGRADES      | 02-103473                 | CAMPUS<br>WIDE |