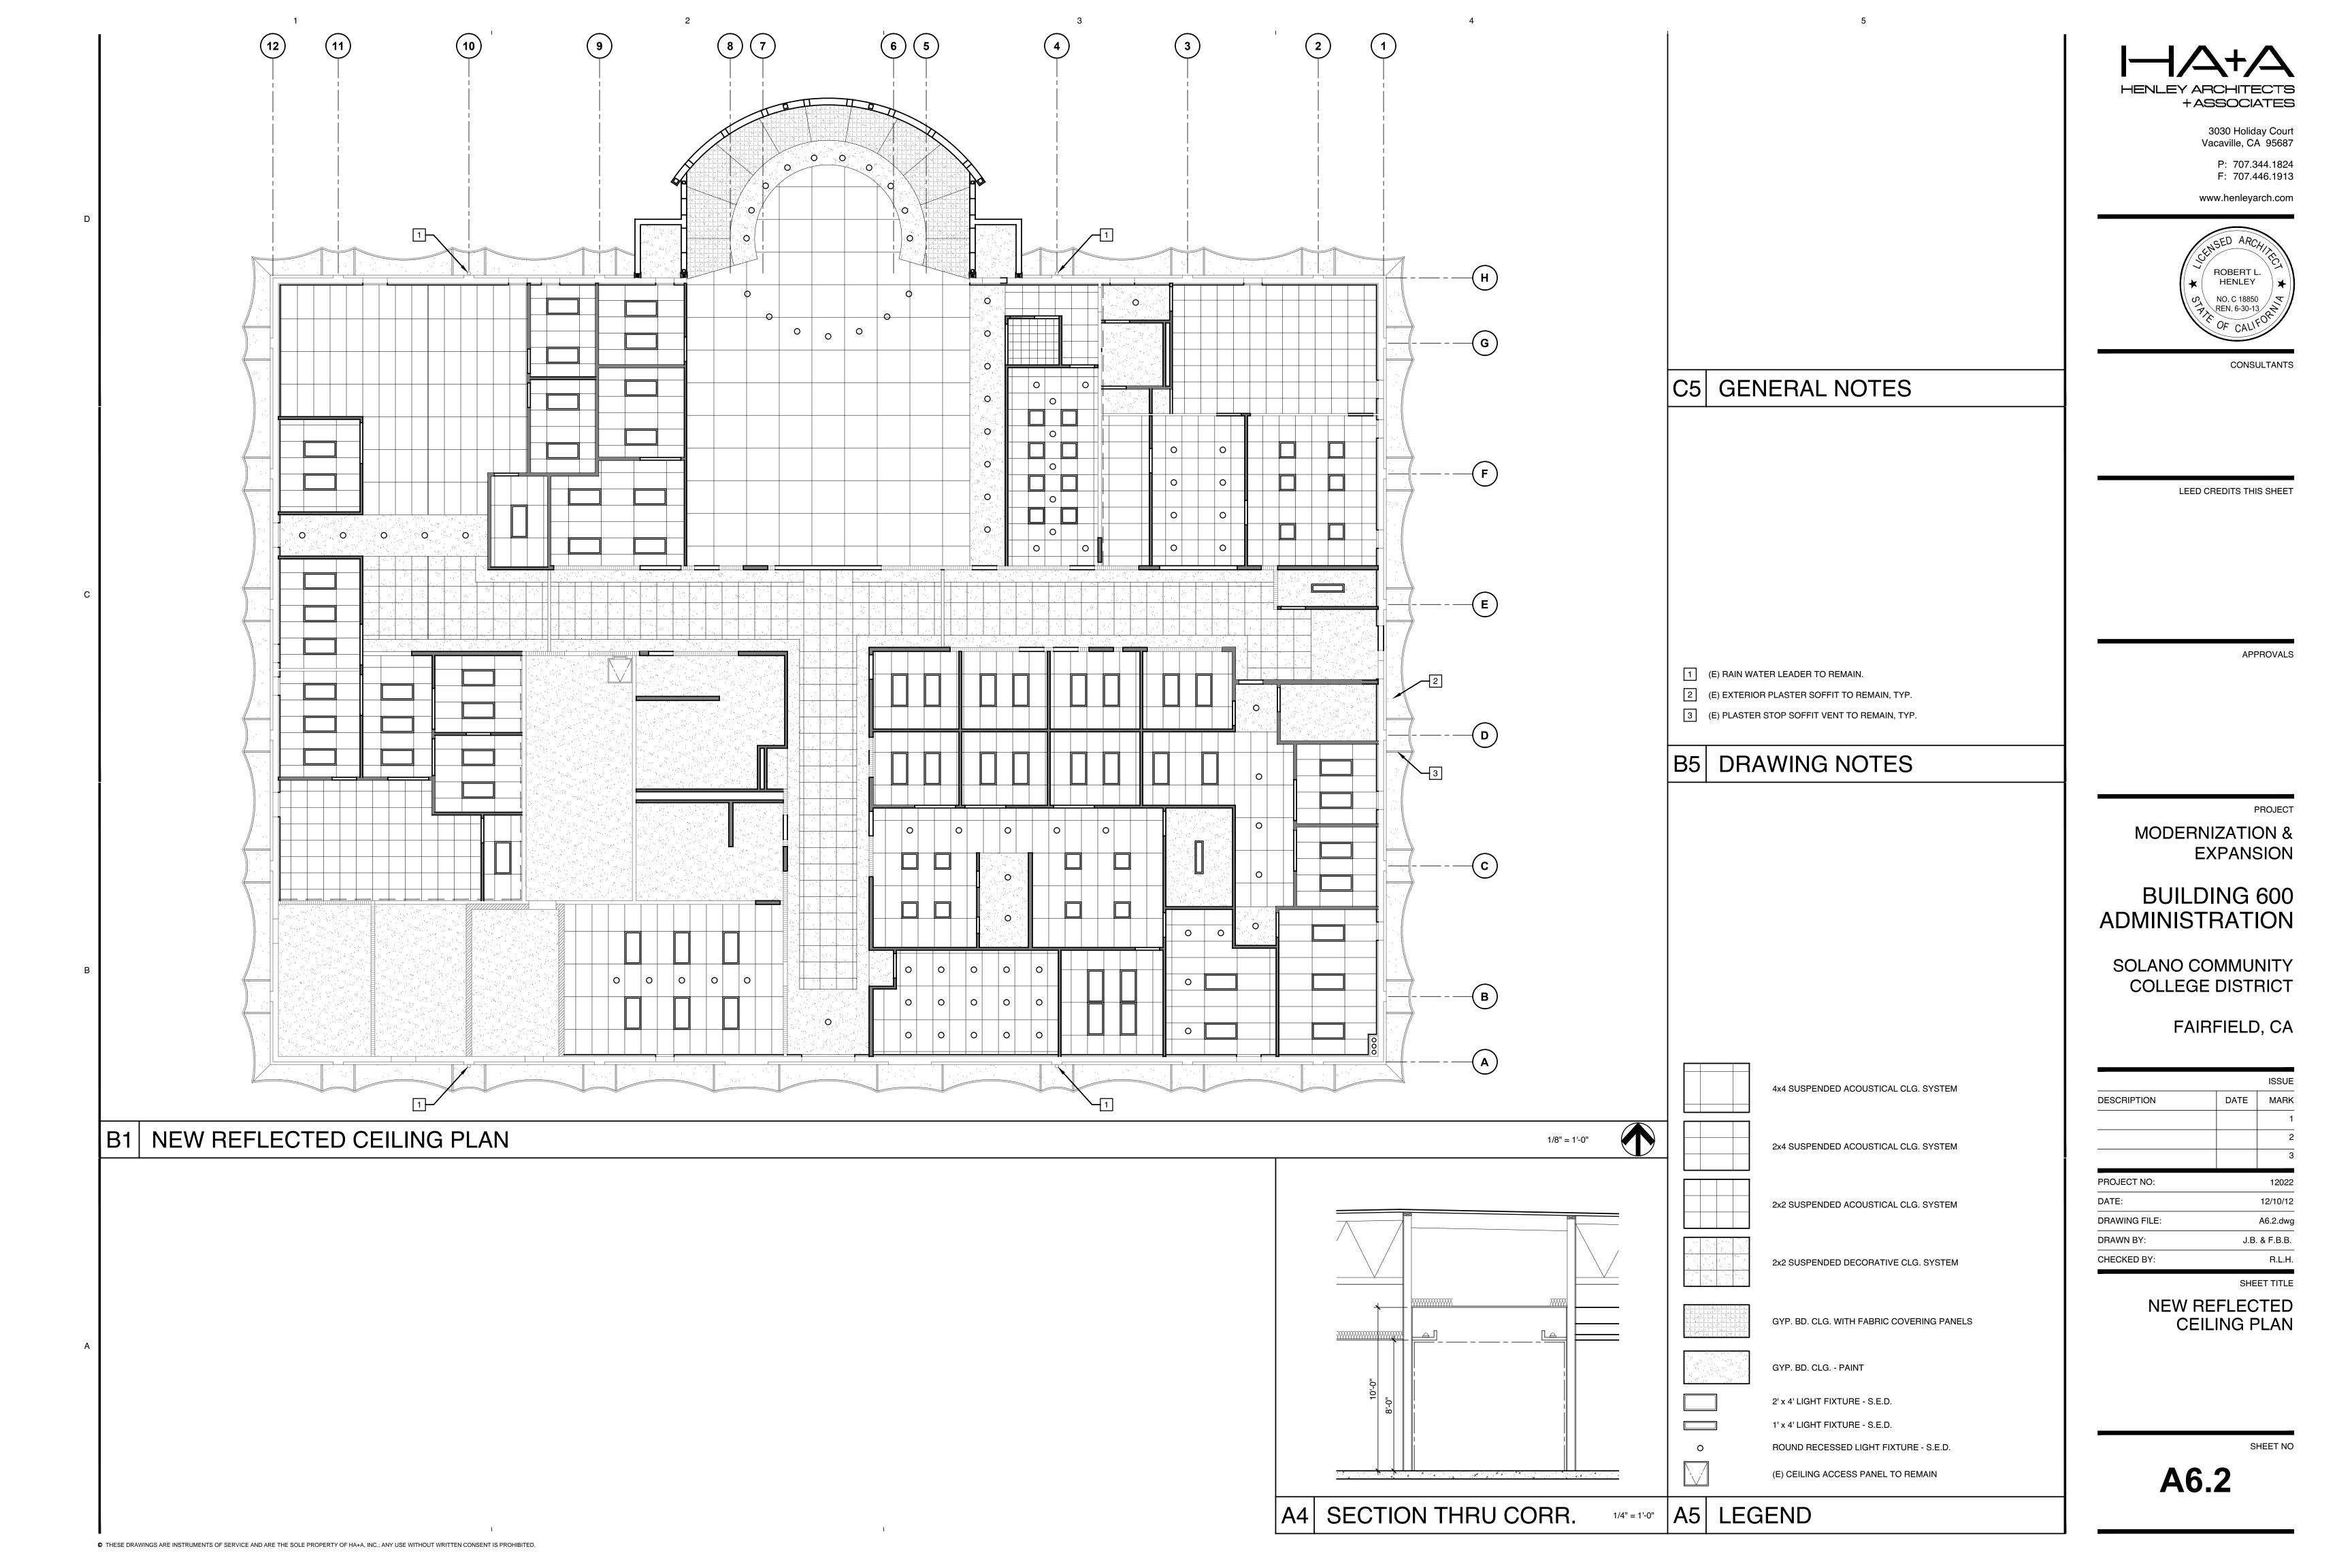

### **BUILDING 600** ADMINISTRATION

SOLANO COMMUNITY COLLEGE DISTRICT

FAIRFIELD, CA

|               |      | ISSUE    |
|---------------|------|----------|
| DESCRIPTION   | DATE | MARK     |
|               |      | 1        |
|               |      | 2        |
|               |      | 3        |
| PROJECT NO:   |      | 12022    |
| DATE:         |      | 12/10/12 |
| DRAWING FILE: |      | A6.1.dwg |
| DRAWN BY:     |      | J.B.     |
| CHECKED BY:   |      | R.L.H.   |
|               | SHE  | ET TITLE |
|               |      |          |

**DEMOLITION** REFLECTED **CEILING PLAN** 

A6.1

3030 Holiday Court

Vacaville, CA 95687 P: 707.344.1824

www.henleyarch.com

F: 707.446.1913

CONSULTANTS

LEED CREDITS THIS SHEET